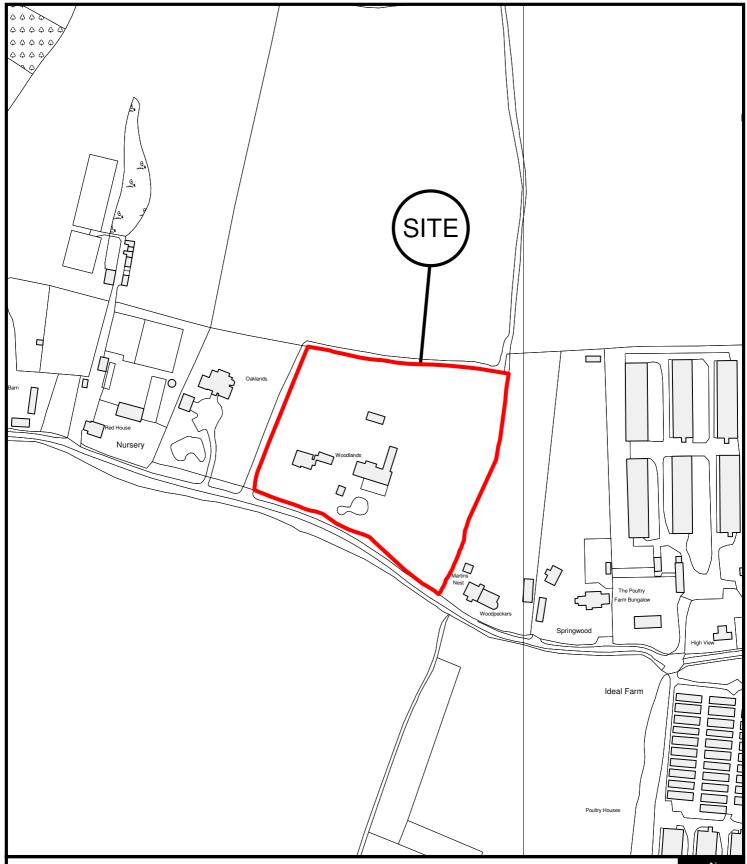

East Herts Council Wallfields Pegs Lane Hertford SG13 8EQ

Tel: 01279 655261

Address: Woodlands, Friars Road, Braughing, Ware, Herts, SG11 2NR

Reference: 3/11/1282/FP

Scale: 1:2500

O.S Sheet: TL4124

Date of Print: 14 September 2011