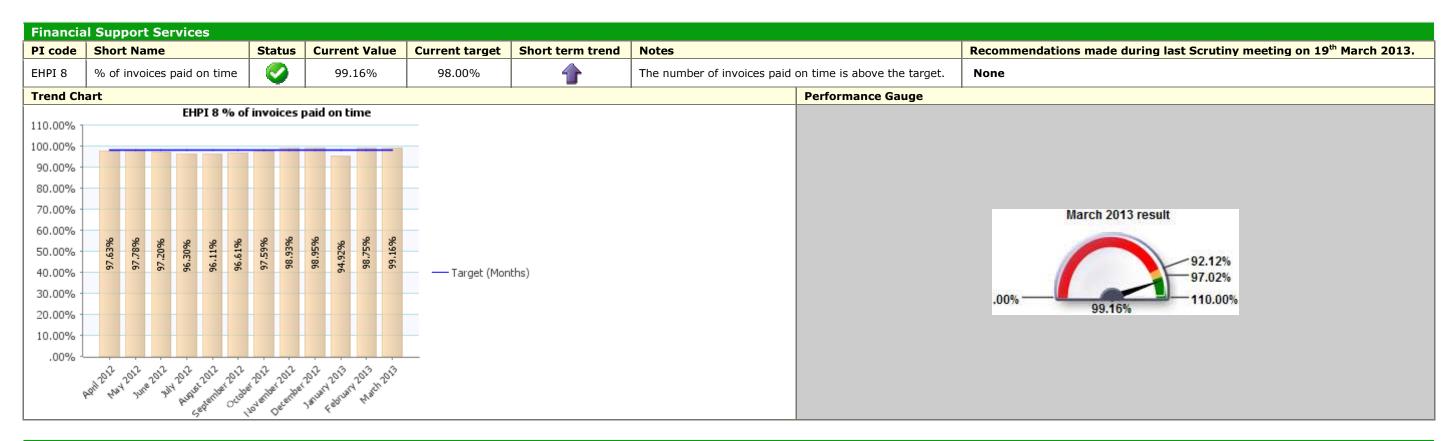

| 65.80%<br>69.30%                                                                     |  |  |
| 50.00% -<br>50.00% -<br>40.00% -<br>30.00% -             | 63.30%                             | 86.30%    | 88.00      |                  | 0% — Т            | arget (Quarters)       | 00%                                                                                                                                                                                                                                       | 65.80%<br>69.30%                                                                     |  |  |









## Traffic Light Unknown Description People



# Traffic Light Unknown Description Place







#### Essential Reference Paper F

| PI Status |           |  |  |  |
|-----------|-----------|--|--|--|
| •         | Alert     |  |  |  |
| _         | Warning   |  |  |  |
| <b>②</b>  | OK        |  |  |  |
| ?         | Unknown   |  |  |  |
| <b>2</b>  | Data Only |  |  |  |

| Long Term Trends |               |  |  |  |  |  |
|------------------|---------------|--|--|--|--|--|
| •                | Improving     |  |  |  |  |  |
| •                | No Change     |  |  |  |  |  |
| -                | Getting Worse |  |  |  |  |  |
|                  |               |  |  |  |  |  |

| Short Term Trends |               |  |  |  |  |
|-------------------|---------------|--|--|--|--|
| 1