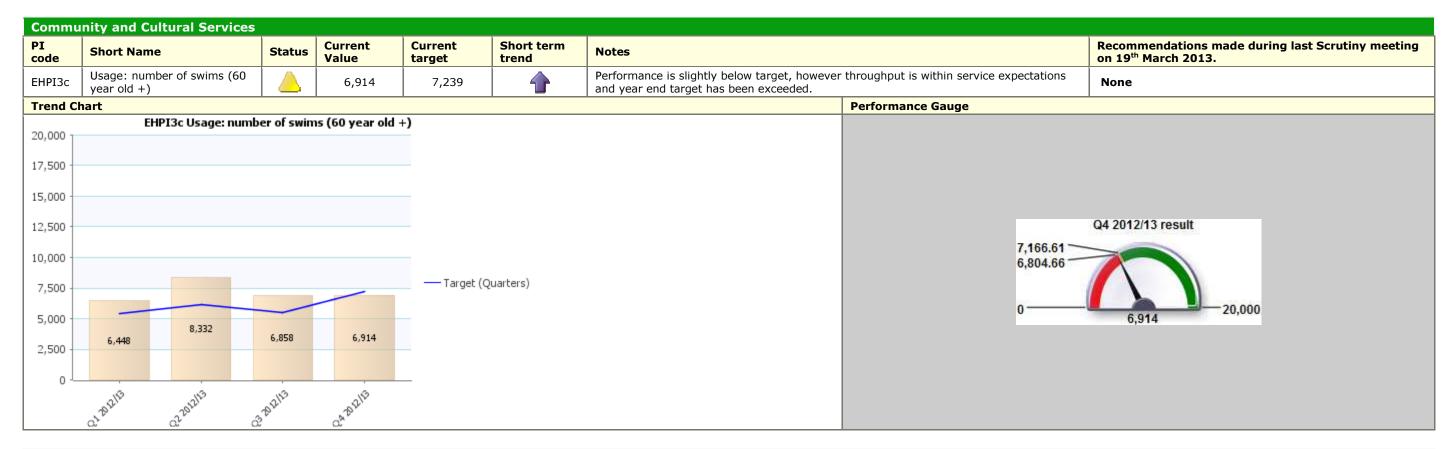

#### March/Quarter 4 Corporate Business Scrutiny Corporate Healthcheck 2012/13



### Traffic Light Red Description Fit for purpose, services fit for you; Prosperity



#### Traffic Light Red Description Place



## Traffic Light Red Description Prosperity



#### Traffic Light Amber Description People









#### Traffic Light Amber Description Place



### **Traffic Light** Green **Description** Fit for purpose, services fit for you; Prosperity



## Traffic Light Green Description Prosperity



| PI<br>code                                               | Short Name                         |           | Status     | Current<br>Value | Current<br>target | Short<br>term<br>trend | Notes                                                                                                                                                                                                                                     | Recommendations made during last<br>Scrutiny meeting on 19 <sup>th</sup> March 2013. |  |  |
|----------------------------------------------------------|--------------------------