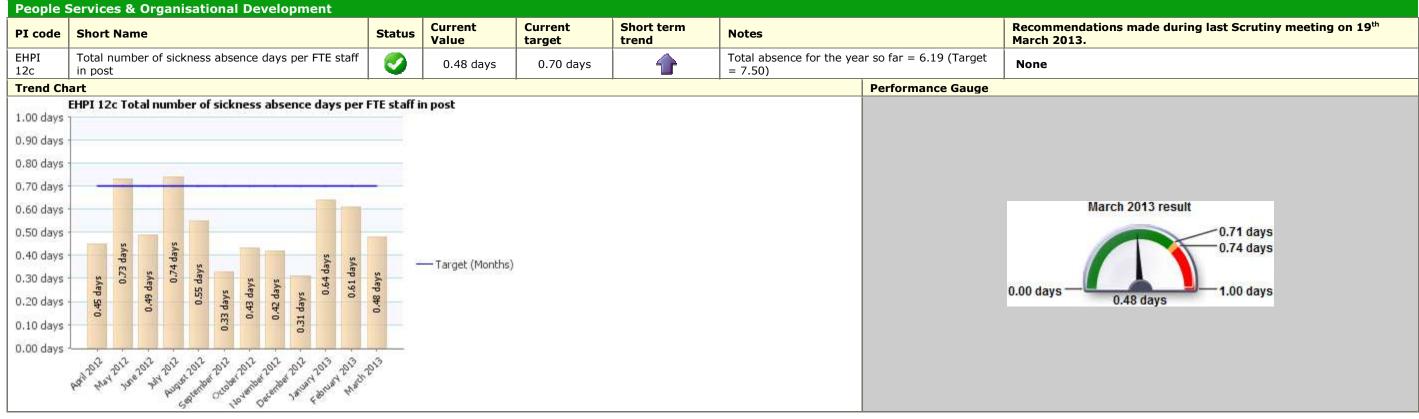

| 65.80%<br>69.30%                                                                     |  |  |
| 50.00% -<br>50.00% -<br>40.00% -<br>30.00% -             | 63.30%                             | 86.30%    | 88.00      |                  | 0% — Т            | arget (Quarters)       | 00%                                                                                                                                                                                                                                       | 65.80%<br>69.30%                                                                     |  |  |









## Traffic Light Unknown Description People



# Traffic Light Unknown Description Place







#### Essential Reference Paper F

| PI Status |           |  |  |  |
|-----------|-----------|--|--|--|
| •         | Alert     |  |  |  |
| _         | Warning   |  |  |  |
| <b>②</b>  | OK        |  |  |  |
| ?         | Unknown   |  |  |  |
| <b>2</b>  | Data Only |  |  |  |

| Long Term Trends |               |  |  |  |  |  |
|------------------|---------------|--|--|--|--|--|
| •                | Improving     |  |  |  |  |  |
| •                | No Change     |  |  |  |  |  |
| -                | Getting Worse |  |  |  |  |  |
|                  |               |  |  |  |  |  |

| Short Term Trends |               |  |  |  |  |
|-------------------|---------------|--|--|--|--|
| 1