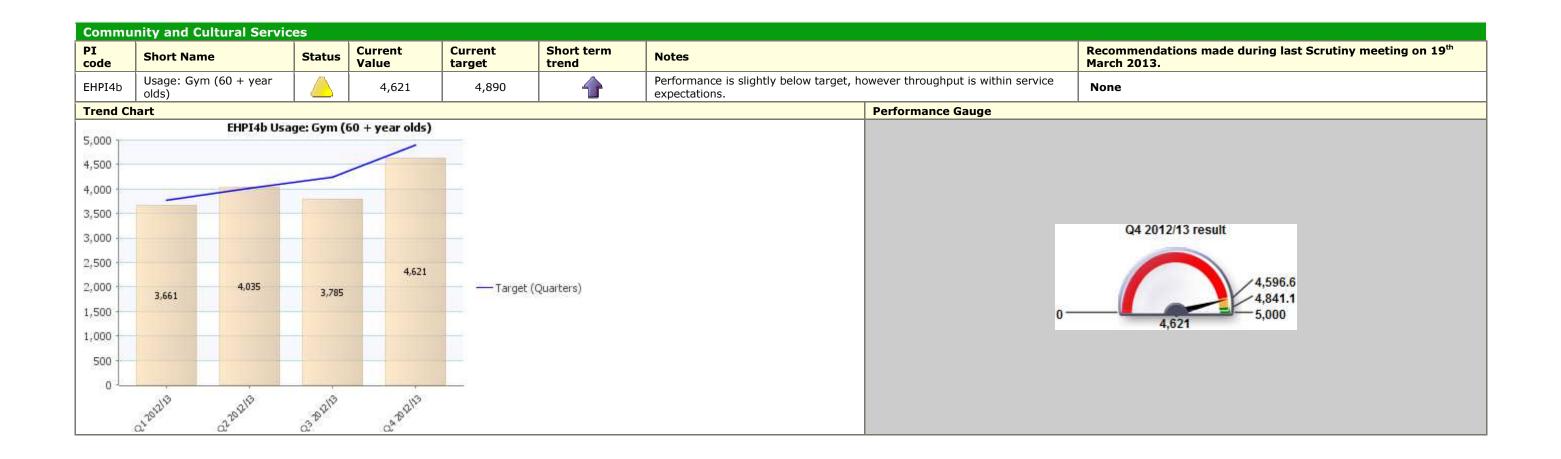

#### March/Quarter 4 Corporate Business Scrutiny Corporate Healthcheck 2012/13



### Traffic Light Red Description Fit for purpose, services fit for you; Prosperity



#### Traffic Light Red Description Place



## Traffic Light Red Description Prosperity



#### Traffic Light Amber Description People









#### Traffic Light Amber Description Place



### **Traffic Light** Green **Description** Fit for purpose, services fit for you; Prosperity



## Traffic Light Green Description Prosperity



| PI<br>code                                               | Short Name                         |           | Status     | Current<br>Value | Current<br>target | Short<br>term<br>trend | Notes                                                                                                                                                                                                                                     | Recommendations made during last<br>Scrutiny meeting on 19 <sup>th</sup> March 2013. |  |  |
|----------------------------------------------------------|------------------------------