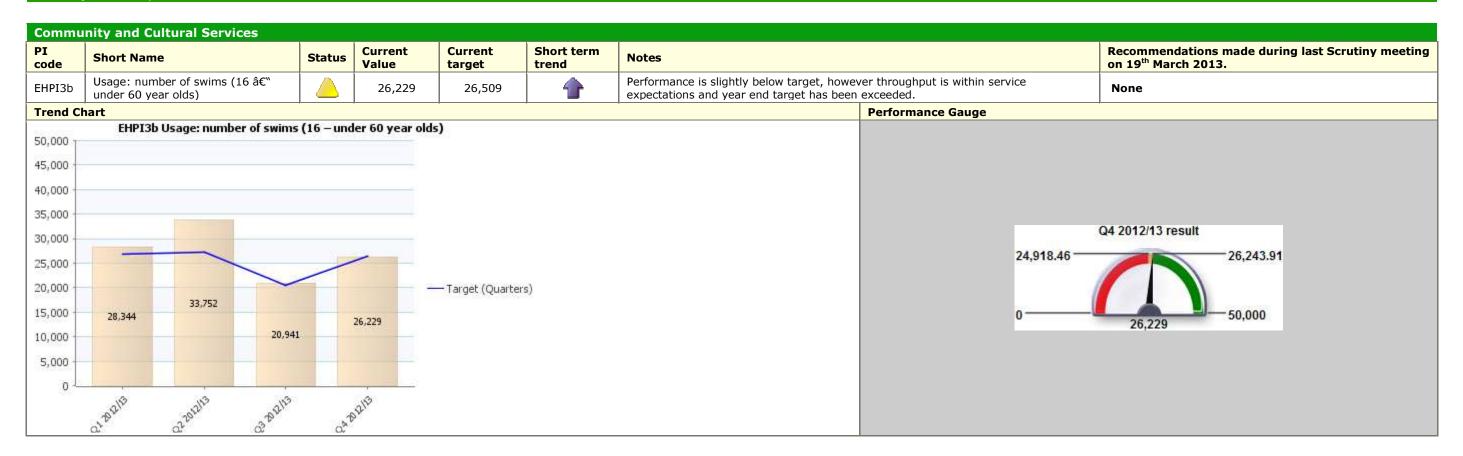

#### March/Quarter 4 Corporate Business Scrutiny Corporate Healthcheck 2012/13



### Traffic Light Red Description Fit for purpose, services fit for you; Prosperity



#### Traffic Light Red Description Place



## Traffic Light Red Description Prosperity



#### Traffic Light Amber Description People









#### Traffic Light Amber Description Place



### **Traffic Light** Green **Description** Fit for purpose, services fit for you; Prosperity



## Traffic Light Green Description Prosperity



| PI<br>code                                               | Short Name                         |           | Status     | Current<br>Value | Current<br>target | Short<br>term<br>trend | Notes                                                                                                                                                                                                                                     | Recommendations made during last<br>Scrutiny meeting on 19 <sup>th</sup> March 2013. |  |  |
|----------------------------------------------------------|------------------------