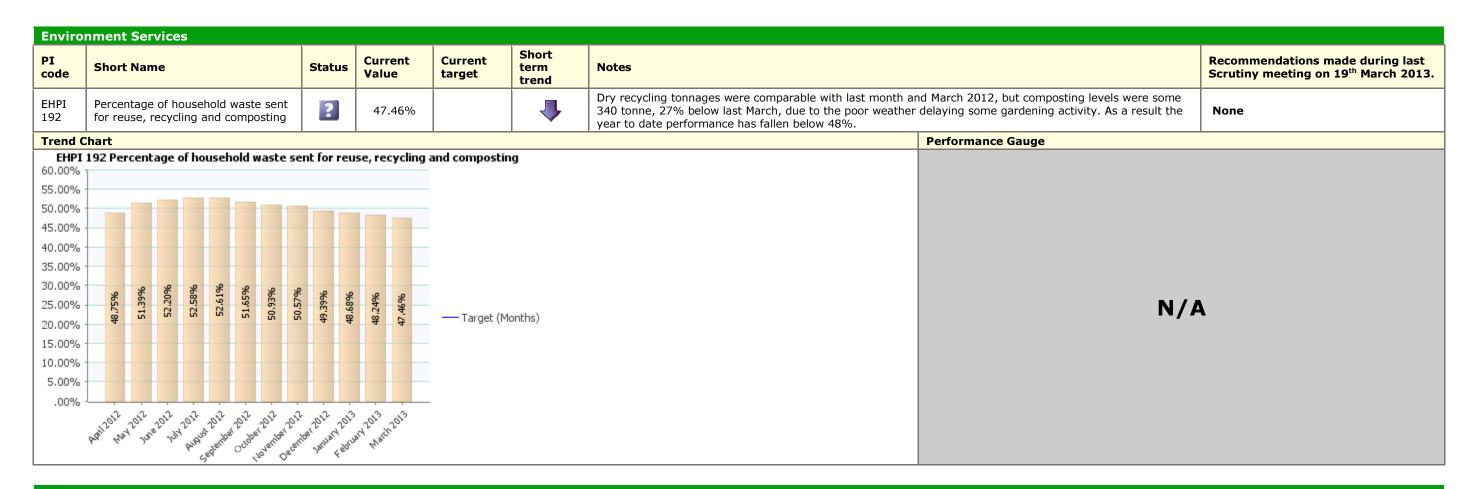

| 65.80%<br>69.30%                                                                     |  |  |
| 50.00% -<br>50.00% -<br>40.00% -<br>30.00% -             | 63.30%                             | 86.30%    | 88.00      |                  | 0% — Т            | arget (Quarters)       | 00%                                                                                                                                                                                                                                       | 65.80%<br>69.30%                                                                     |  |  |









## Traffic Light Unknown Description People



# Traffic Light Unknown Description Place







#### Essential Reference Paper F

| PI Status |           |  |  |  |
|-----------|-----------|--|--|--|
| •         | Alert     |  |  |  |
| _         | Warning   |  |  |  |
| <b>②</b>  | OK        |  |  |  |
| ?         | Unknown   |  |  |  |
| <b>2</b>  | Data Only |  |  |  |

| Long Term Trends |               |  |  |  |  |  |
|------------------|---------------|--|--|--|--|--|
| •                | Improving     |  |  |  |  |  |
| •                | No Change     |  |  |  |  |  |
| -                | Getting Worse |  |  |  |  |  |
|                  |               |  |  |  |  |  |

| Short Term Trends |               |  |  |  |  |
|-------------------|---------------|--|--|--|--|
| 1                 | Improving     |  |  |  |  |
| -                 | No Change     |  |  |  |  |
| 4