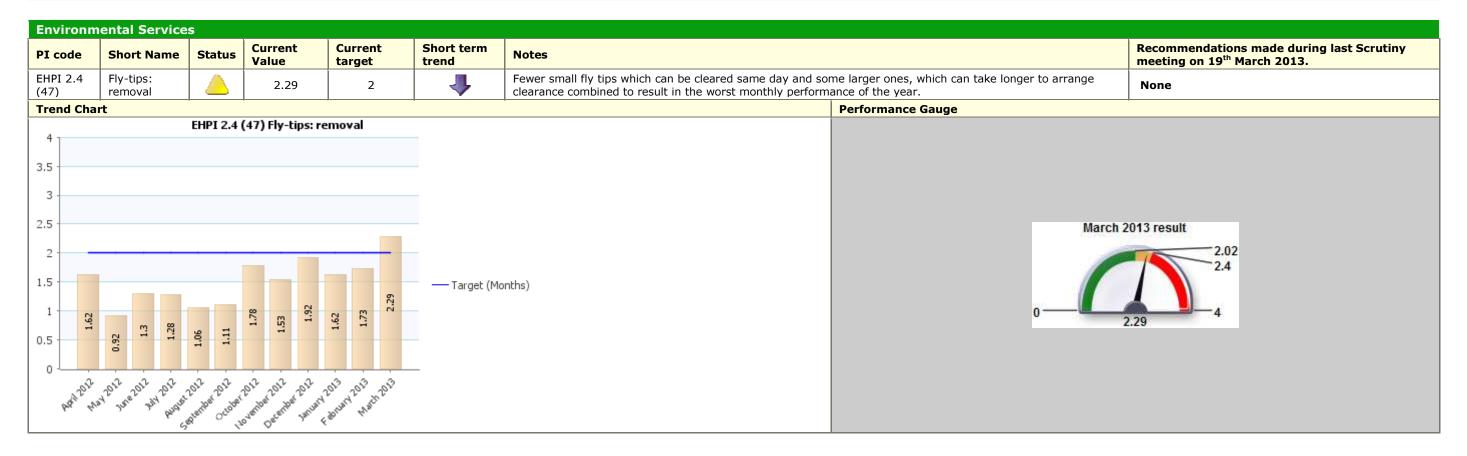

#### March/Quarter 4 Corporate Business Scrutiny Corporate Healthcheck 2012/13



### Traffic Light Red Description Fit for purpose, services fit for you; Prosperity



#### Traffic Light Red Description Place



## Traffic Light Red Description Prosperity



#### Traffic Light Amber Description People









#### Traffic Light Amber Description Place



### **Traffic Light** Green **Description** Fit for purpose, services fit for you; Prosperity



## Traffic Light Green Description Prosperity



| PI<br>code                                               | Short Name                         |           | Status     | Current<br>Value | Current<br>target | Short<br>term<br>trend | Notes                                                                                                                                                                                                                                     | Recommendations made during last<br>Scrutiny meeting on 19 <sup>th</sup> March 2013. |  |  |
|----------------------------------------------------------|------------------------------------|-----------|------------|--------------