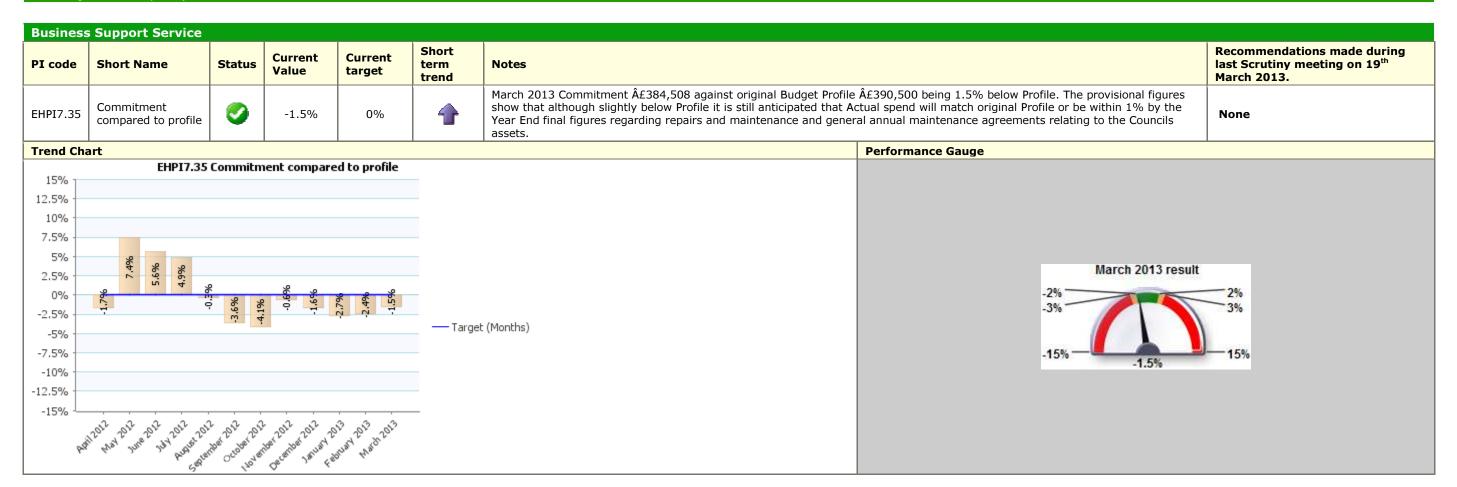

## Traffic Light Green Description Prosperity

| PI<br>code                                               | Short Name                         |           | Status     | Current<br>Value | Current<br>target | Short<br>term<br>trend | Notes                                                                                                                                                                                                                                     | Recommendations made during last<br>Scrutiny meeting on 19 <sup>th</sup> March 2013. |  |  |
|----------------------------------------------------------|------------------------------------|-----------|------------|------------------|-------------------|------------------------|-------------------------------------------------------------------------------------------------------------------------------------------------------------------------------------------------------------------------------------------|--------------------------------------------------------------------------------------|--|--|
| HPI5.1                                                   | % of complaint<br>in 14 days or le |           | <b>②</b>   | 75.00%           | 70.00%            | 1                      | Only 8 complaints have been recorded on the database this quarter. 6 stage one cases and 2 stage two. 6 cases were in the Customer & Community Directorate and 2 in Neighbourhood Services. 6 of the 8 cases were resolved within target. | None                                                                                 |  |  |
| rend Ch                                                  | art                                |           |            |                  |                   |                        | Performance Gauge                                                                                                                                                                                                                         |                                                                                      |  |  |
|                                                          | EHPI5.1                            | % of comp | laints res | olved in 14 da   | ys or less.       |                        |                                                                                                                                                                                                                                           |                                                                                      |  |  |
| 0.00% -                                                  |                                    |           |            |                  |                   |                        |                                                                                                                                                                                                                                           |                                                                                      |  |  |
| 0.00% -                                                  |                                    |           |            |                  |                   |                        |                                                                                                                                                                                                                                           |                                                                                      |  |  |
| 0.00% -                                                  |                                    |           |            |                  |                   |                        |                                                                                                                                                                                                                                           |                                                                                      |  |  |
|                                                          |                                    |           |            |                  |                   |                        |                                                                                                                                                                                                                                           |                                                                                      |  |  |
| 0.00%                                                    |                                    |           |            |                  |                   |                        |                                                                                                                                                                                                                                           |                                                                                      |  |  |
|                                                          |                                    |           |            |                  |                   |                        | Q4 2012/1:                                                                                                                                                                                                                                | 3 result                                                                             |  |  |
|                                                          |                                    |           |            |                  |                   |                        | Q4 2012/1                                                                                                                                                                                                                                 |                                                                                      |  |  |
| 0.00% -                                                  |                                    |           |            |                  |                   |                        | Q4 2012/1:                                                                                                                                                                                                                                | 65.80%                                                                               |  |  |
| 60.00% -<br>60.00% -                                     |                                    | 86.30%    | 88.00      |                  | — T               | arget (Ouarters)       |                                                                                                                                                                                                                                           |                                                                                      |  |  |
| 0.00% -<br>0.00% -<br>0.00% -                            | 63.30%                             | 86.30%    | 88.00      | 75.0             | 0% — Т            | arget (Quarters)       |                                                                                                                                                                                                                                           | 65.80%<br>69.30%                                                                     |  |  |
| 60.00% -<br>60.00% -<br>60.00% -                         | 63.30%                             | 86.30%    | 88.00      |                  | 0% — T            | arget (Quarters)       |                                                                                                                                                                                                                                           | 65.80%<br>69.30%                                                                     |  |  |
| 70.00% -<br>60.00% -<br>50.00% -<br>40.00% -<br>30.00% - | 63,30%                             | 86.30%    | 88.00      |                  | 0% — Т            | 'arget (Quarters)      | 00%                                                                                                                                                                                                                                       | 65.80%<br>69.30%                                                                     |  |  |
| 60.00% -<br>50.00% -<br>40.00% -                         | 63,30%                             | 86.30%    | 88.00      |                  | — T               | arget (Quarters)       | 00%                                                                                                                                                                                                                                       | 65.80%<br>69.30%                                                                     |  |  |
| 50.00% -<br>50.00% -<br>40.00% -<br>30.00% -             | 63.30%                             | 86.30%    | 88.00      |                  | 0% — Т            | arget (Quarters)       | 00%                                                                                                                                                                                                                                       | 65.80%<br>69.30%                                                                     |  |  |