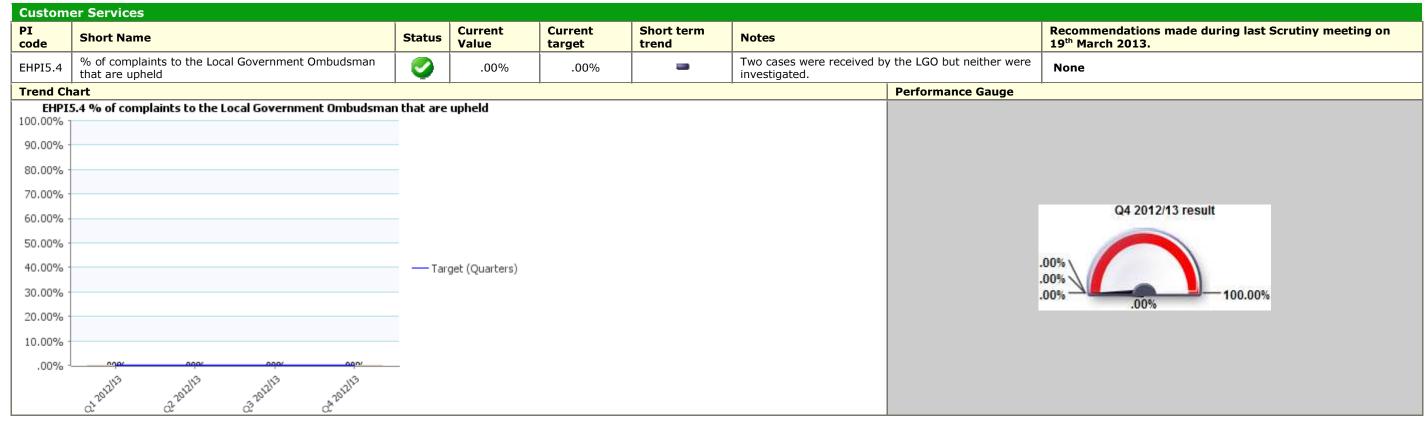

### **Traffic Light** Green **Description** Fit for purpose, services fit for you; Prosperity