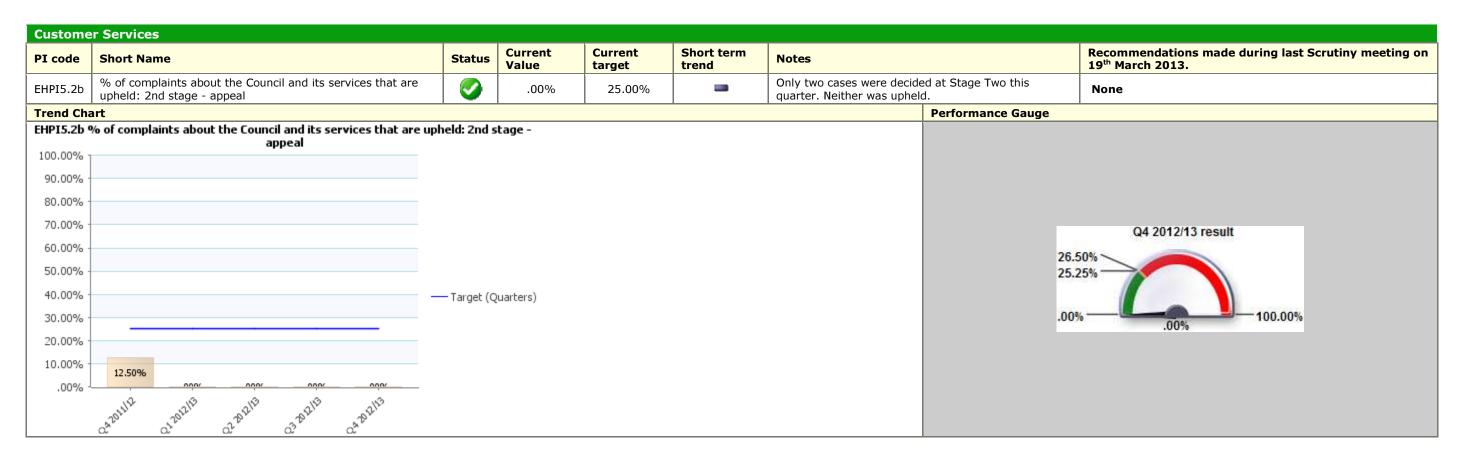

### **Traffic Light** Green **Description** Fit for purpose, services fit for you; Prosperity