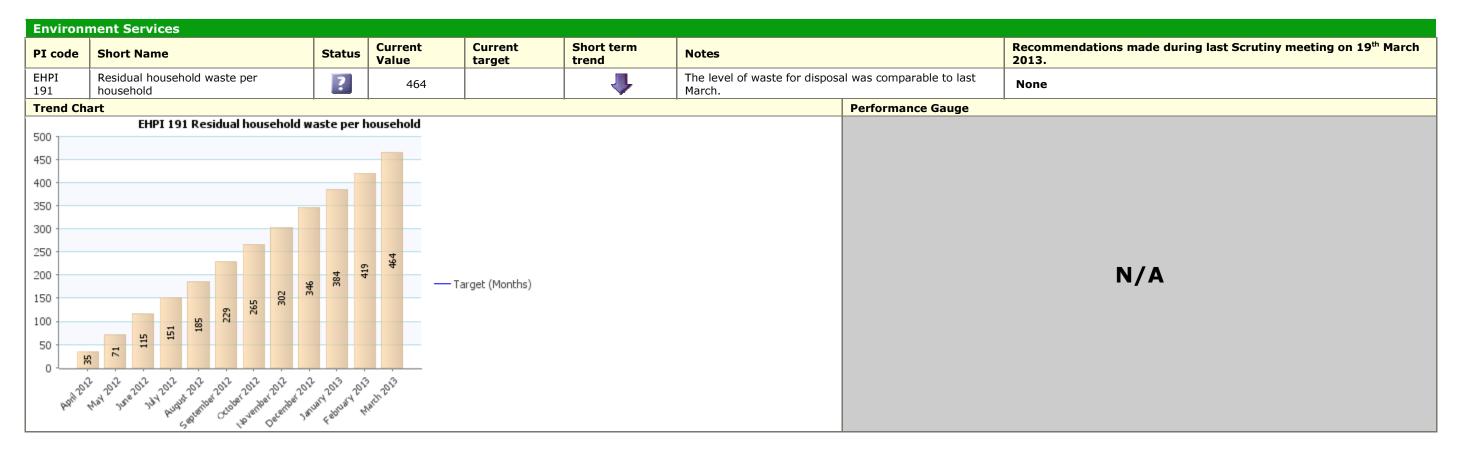

| 65.80%<br>69.30%                                                                     |  |  |
| 50.00% -<br>50.00% -<br>40.00% -<br>30.00% -             | 63.30%                             | 86.30%    | 88.00      |                  | 0% — Т            | arget (Quarters)       | 00%                                                                                                                                                                                                                                       | 65.80%<br>69.30%                                                                     |  |  |









## Traffic Light Unknown Description People



# Traffic Light Unknown Description Place







#### Essential Reference Paper F

| PI Status |           |  |  |  |
|-----------|-----------|--|--|--|
| •         | Alert     |  |  |  |
| _         | Warning   |  |  |  |
| <b>②</b>  | OK        |  |  |  |
| ?         | Unknown   |  |  |  |
| <b>2</b>  | Data Only |  |  |  |

| Long Term Trends |               |  |  |  |  |  |
|------------------|---------------|--|--|--|--|--|
| •                | Improving     |  |  |  |  |  |
| •                | No Change     |  |  |  |  |  |
| -                | Getting Worse |  |  |  |  |  |
|                  |               |  |  |  |  |  |

| Short Term Trends |               |  |  |  |  |
|-------------------|---------------|--|--|--|--|
| 1                 | Improving     |  |  |  |  |
| -                 | No Change     |  |  |  |  |
|