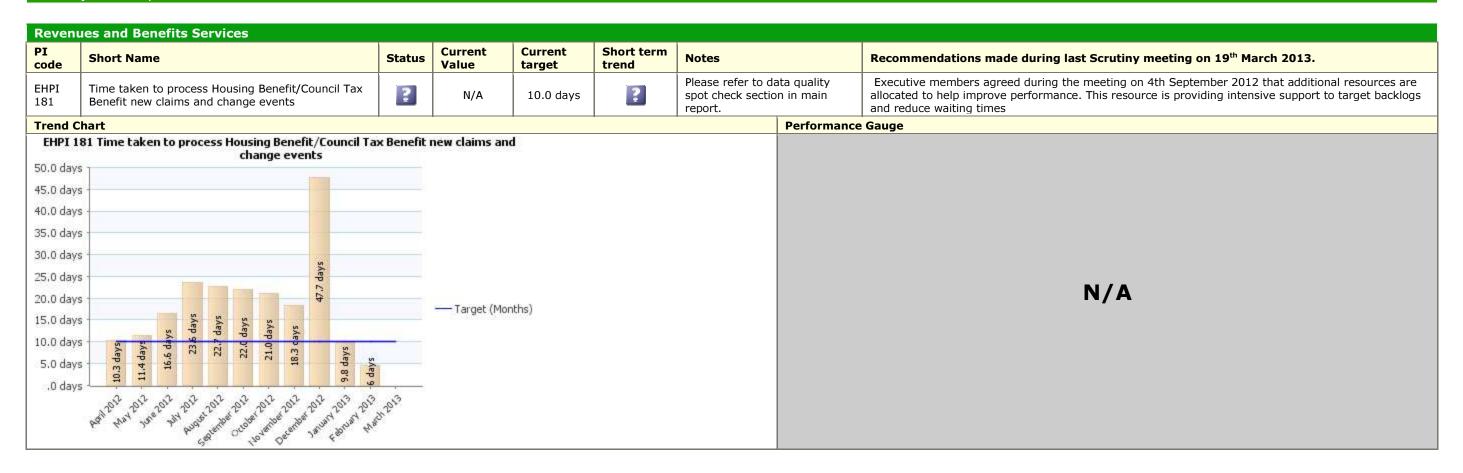

| 65.80%<br>69.30%                                                                     |  |  |
| 50.00% -<br>50.00% -<br>40.00% -<br>30.00% -             | 63.30%                             | 86.30%    | 88.00      |                  | 0% — Т            | arget (Quarters)       | 00%                                                                                                                                                                                                                                       | 65.80%<br>69.30%                                                                     |  |  |









## Traffic Light Unknown Description People



# Traffic Light Unknown Description Place







#### Essential Reference Paper F

| PI Status |           |  |  |  |
|-----------|-----------|--|--|--|
| •         | Alert     |  |  |  |
| _         | Warning   |  |  |  |
| <b>②</b>  | OK        |  |  |  |
| ?         | Unknown   |  |  |  |
| <b>2</b>  | Data Only |  |  |  |

| Long Term Trends |               |  |  |  |  |  |
|------------------|---------------|--|--|--|--|--|
| •                | Improving     |  |  |  |  |  |
| •                | No Change     |  |  |  |  |  |
| -                | Getting Worse |  |  |  |  |  |
|                  |               |  |  |  |  |  |

| Short Term Trends |               |  |  |  |  |
|-------------------|---------------|--|--|--|--|
| 1                 | Improving     |  |  |  |  |
| -