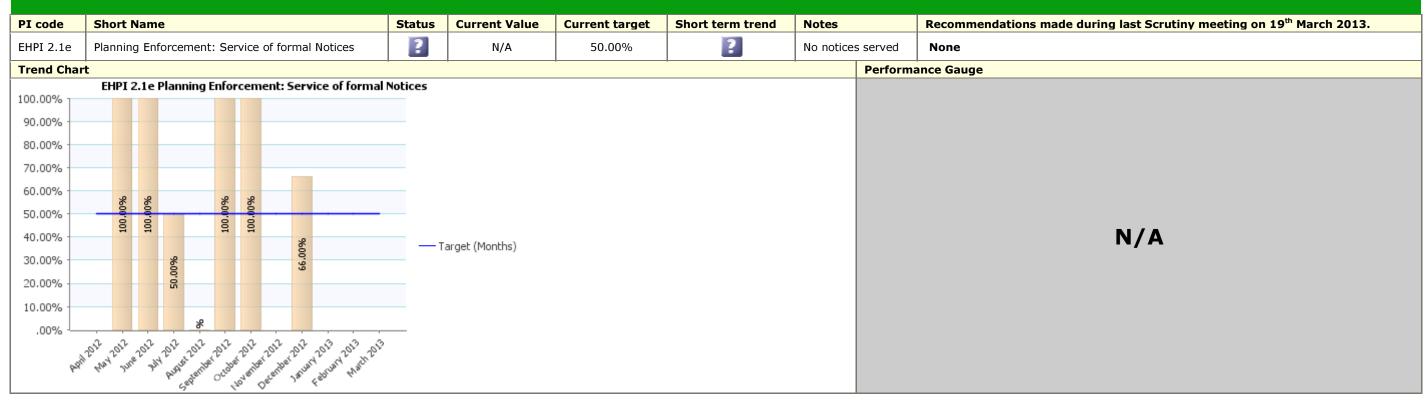

| 65.80%<br>69.30%                                                                     |  |  |
| 50.00% -<br>50.00% -<br>40.00% -<br>30.00% -             | 63.30%                             | 86.30%    | 88.00      |                  | 0% — Т            | arget (Quarters)       | 00%                                                                                                                                                                                                                                       | 65.80%<br>69.30%                                                                     |  |  |









## Traffic Light Unknown Description People



# Traffic Light Unknown Description Place







#### Essential Reference Paper F

| PI Status |           |  |  |  |
|-----------|-----------|--|--|--|
| •         | Alert     |  |  |  |
| _         | Warning   |  |  |  |
| <b>②</b>  | OK        |  |  |  |
| ?         | Unknown   |  |  |  |
| <b>2</b>  | Data Only |  |  |  |

| Long Term Trends |               |  |  |  |  |  |
|------------------|---------------|--|--|--|--|--|
| •                | Improving     |  |  |  |  |  |
| •                | No Change     |  |  |  |  |  |
| -                | Getting Worse |  |  |  |  |  |
|                  |               |  |  |  |  |  |

| Short Term Trends |               |  |  |  |  |
|-------------------|---------------|--|--|--|--|
| 1                 | Improving     |  |  |  |  |
| -                 | No Change     |  |  |  |  |
| 4