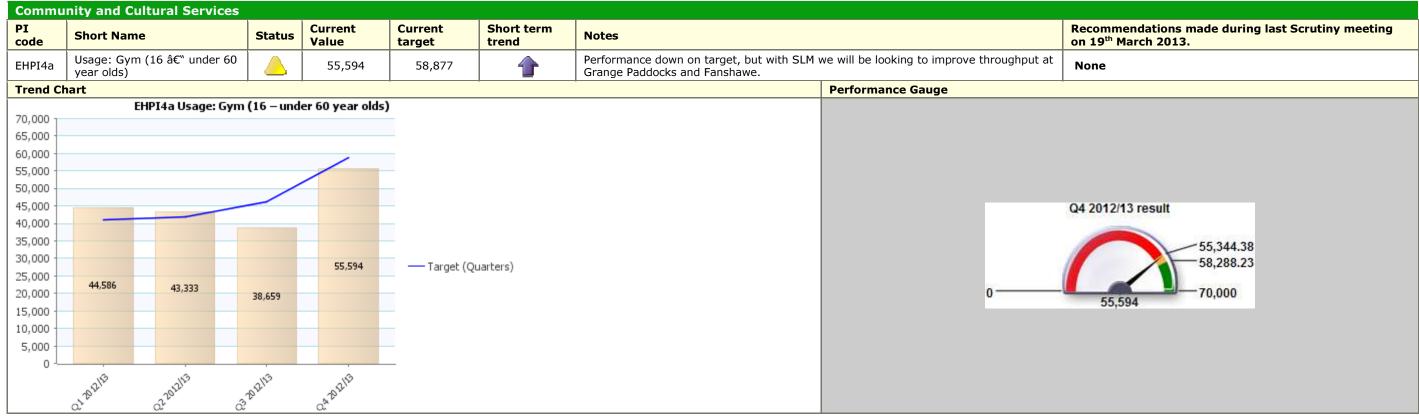

#### March/Quarter 4 Corporate Business Scrutiny Corporate Healthcheck 2012/13



### Traffic Light Red Description Fit for purpose, services fit for you; Prosperity



#### Traffic Light Red Description Place



## Traffic Light Red Description Prosperity



#### Traffic Light Amber Description People









#### Traffic Light Amber Description Place



### **Traffic Light** Green **Description** Fit for purpose, services fit for you; Prosperity



## Traffic Light Green Description Prosperity



| PI<br>code                                               | Short Name                         |           | Status     | Current<br>Value | Current<br>target | Short<br>term<br>trend | Notes                                                                                                                                                                                                                                     | Recommendations made during last<br>Scrutiny meeting on 19 <sup>th</sup> March 2013. |  |  |
|----------------------------------------------------------|----------------------------