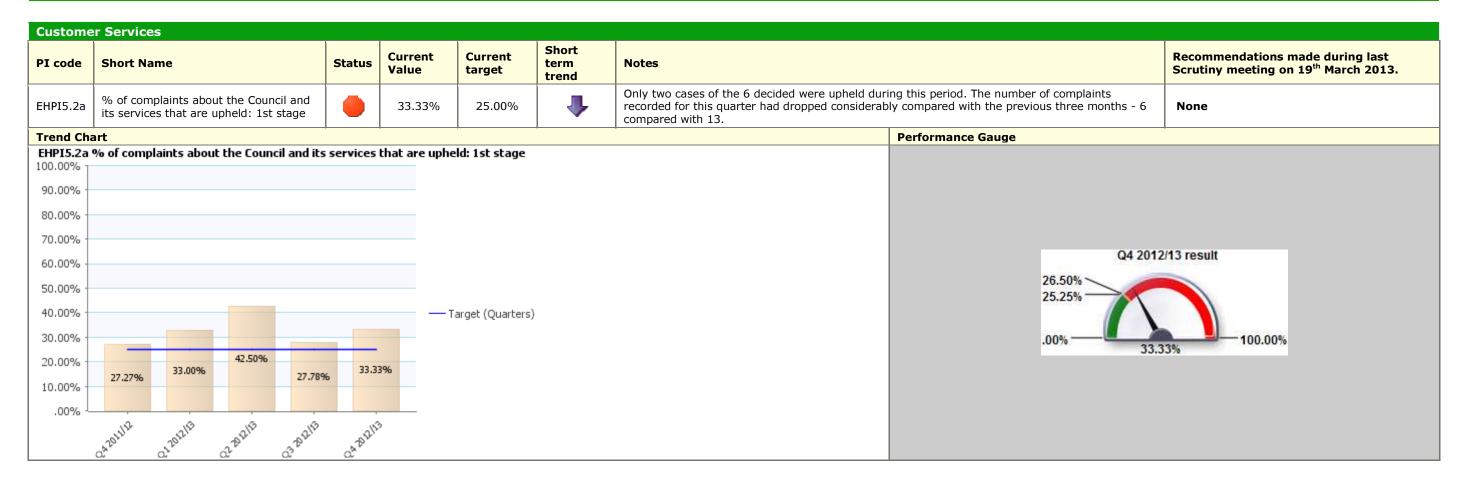

### Traffic Light Red Description Fit for purpose, services fit for you; Prosperity