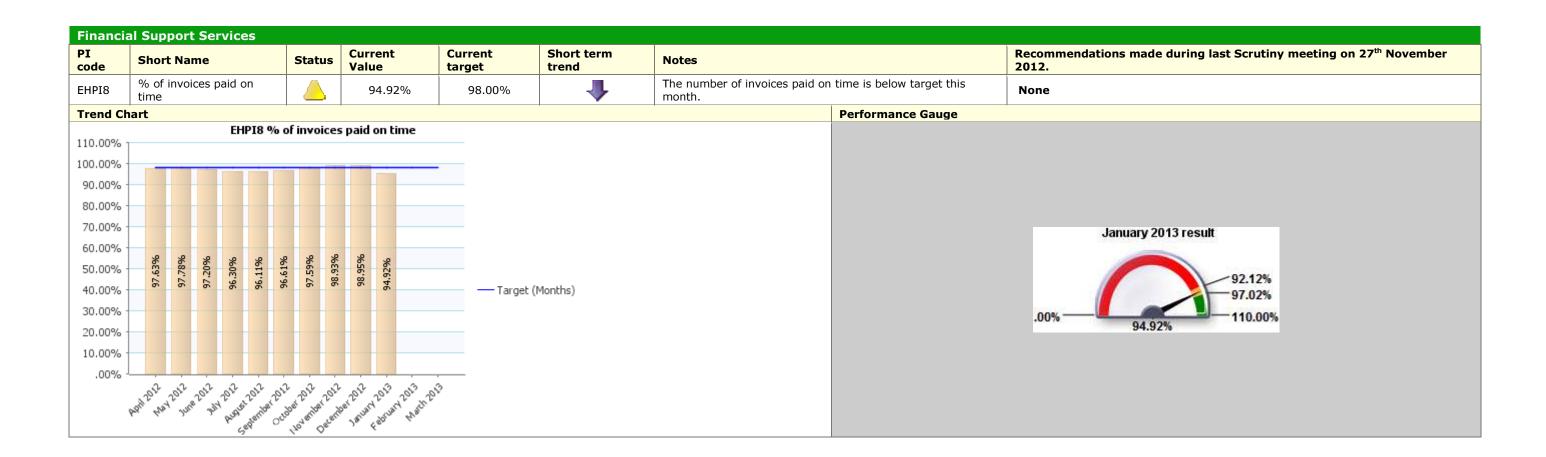

|            | Recommendations made during last<br>Scrutiny meeting on 27 <sup>th</sup> November 2012. |
|------------|-----------------------------------------------------------------------------------------|
| vo<br>usly | None                                                                                    |
|            |                                                                                         |
|            |                                                                                         |
|            |                                                                                         |
|            |                                                                                         |
| 2013       | result                                                                                  |
|            |                                                                                         |
|            |                                                                                         |
|            | 94.00 %                                                                                 |
| 00 %       | 94.00 %<br>99.00 %<br>100.00 %                                                          |
| 00 %       | 99.00 %                                                                                 |
| 00 %       | 99.00 %                                                                                 |