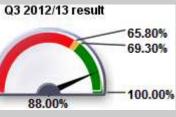

### Traffic Light Green **Description** Prosperity **Customer Services** ΡI Current Current Short term Short Name Status Notes code Value 27<sup>th</sup> November 2012. target trend Continuing improvement - 22 cases out of the 25 received this quarter were % of complaints resolved in 14 Ø EHPI5.1 88.00% 70.00% None dealt with within 10 working days. days or less. **Trend Chart** Performance Gauge EHPI5.1 % of complaints resolved in 14 days or less. 100.00% 90.00% 80.00% 70.00% 60.00% 50.00% 88.00% 86.30% 40.00% - Target (Quarters) 63.30% 30.00% .00% 88.00% 20.00% 10.00% .00% 012012113 a and a and a and a and a