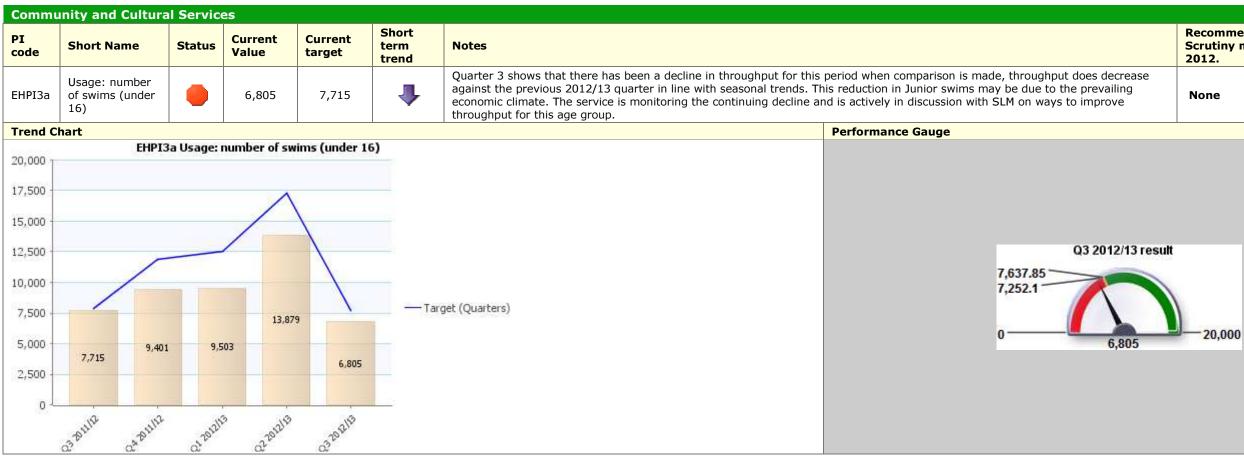

|            | Recommendations made during last<br>Scrutiny meeting on 27 <sup>th</sup> November 2012. |
|------------|-----------------------------------------------------------------------------------------|
| vo<br>usly | None                                                                                    |
|            |                                                                                         |
|            |                                                                                         |
|            |                                                                                         |
|            |                                                                                         |
| 2013       | result                                                                                  |
|            |                                                                                         |
|            |                                                                                         |
|            | 94.00 %                                                                                 |
| 00 %       | 94.00 %<br>99.00 %<br>100.00 %                                                          |
| 00 %       | 99.00 %                                                                                 |
| 00 %       | 99.00 %                                                                                 |