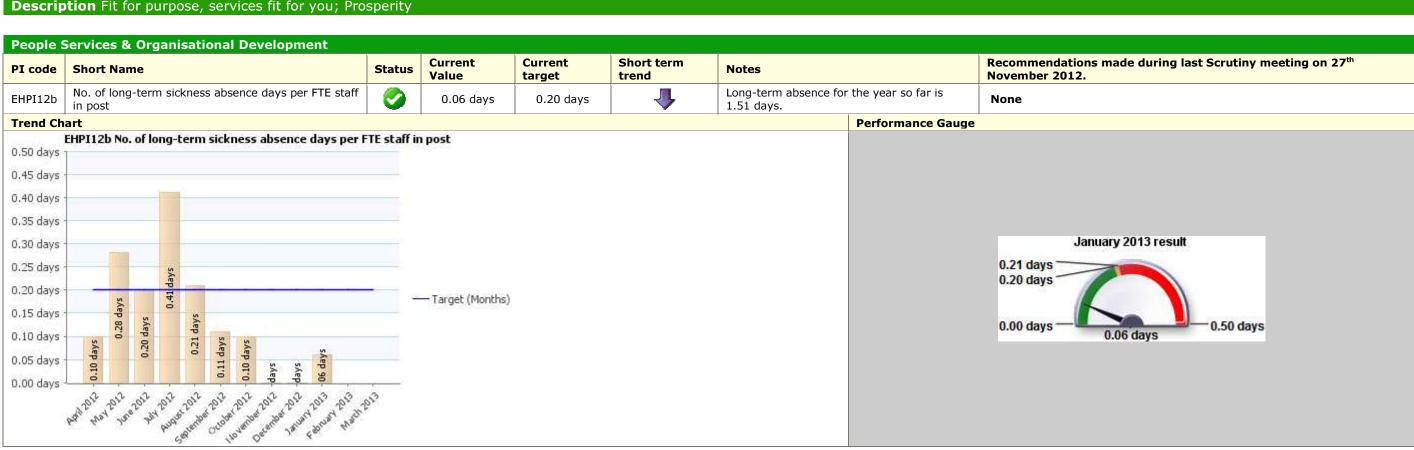

### Traffic Light Green

Description Fit for purpose, services fit for you; Prosperity