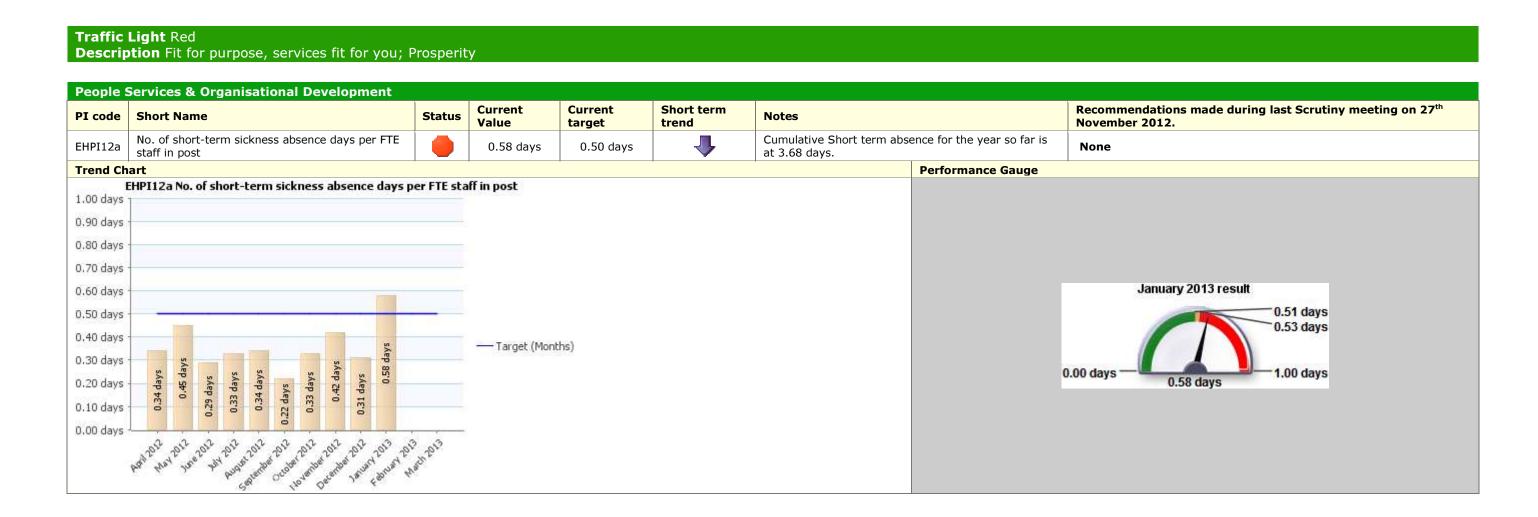

# Traffic Light Red

| Des | сгір | τισπ | Реорі | e |
|-----|------|------|-------|---|
|     |      |      |       |   |

|                        |      | dations made during las<br>eeting on 27 <sup>th</sup> Novembe |  |
|------------------------|------|---------------------------------------------------------------|--|
| ecrease<br>iling<br>ve | None |                                                               |  |
|                        |      |                                                               |  |
|                        |      |                                                               |  |
|                        |      |                                                               |  |
|                        |      |                                                               |  |
|                        |      |                                                               |  |
|                        |      |                                                               |  |
| 2/13 result            |      |                                                               |  |
|                        |      |                                                               |  |