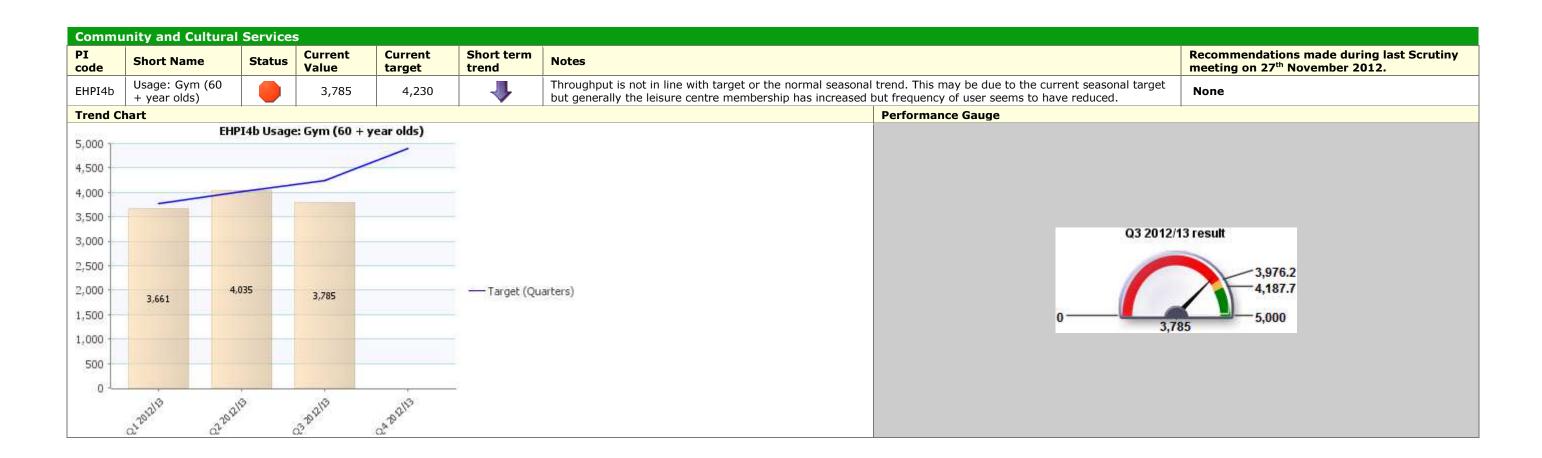

|            | Recommendations made during last<br>Scrutiny meeting on 27 <sup>th</sup> November 2012. |
|------------|-----------------------------------------------------------------------------------------|
| vo<br>usly | None                                                                                    |
|            |                                                                                         |
|            |                                                                                         |
|            |                                                                                         |
|            |                                                                                         |
| 2013       | result                                                                                  |
|            |                                                                                         |
|            |                                                                                         |
|            | 94.00 %                                                                                 |
| 00 %       | 94.00 %<br>99.00 %<br>100.00 %                                                          |
| 00 %       | 99.00 %                                                                                 |
| 00 %       | 99.00 %                                                                                 |