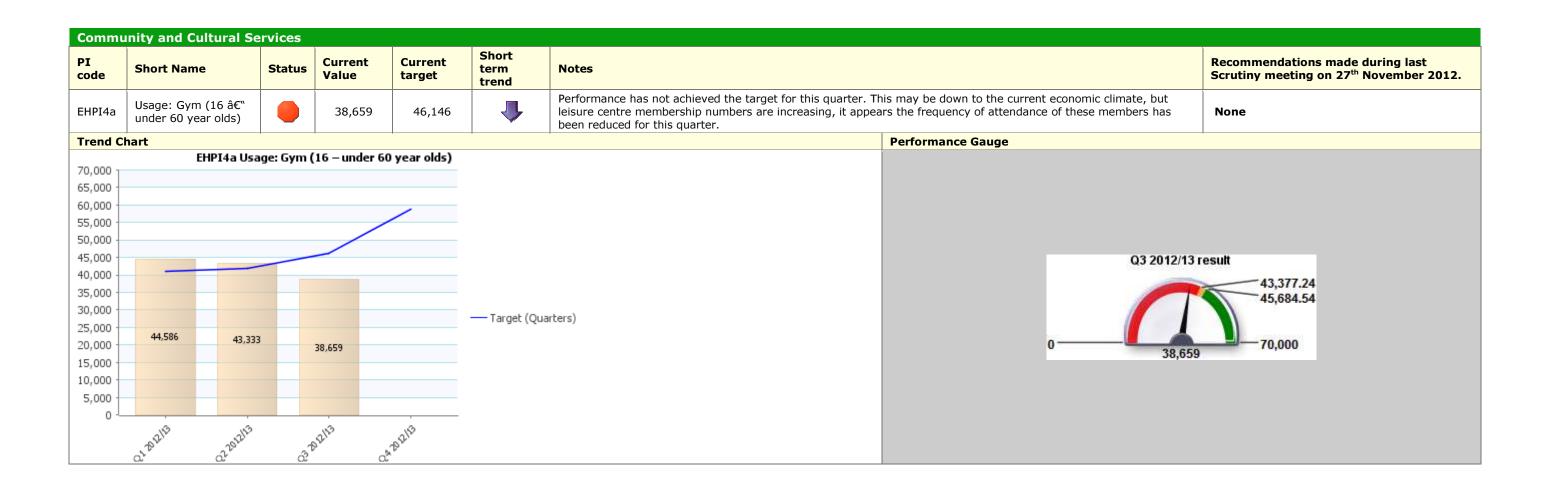

|            | Recommendations made during last<br>Scrutiny meeting on 27 <sup>th</sup> November 2012. |
|------------|-----------------------------------------------------------------------------------------|
| vo<br>usly | None                                                                                    |
|            |                                                                                         |
|            |                                                                                         |
|            |                                                                                         |
|            |                                                                                         |
| 2013       | result                                                                                  |
|            |                                                                                         |
|            |                                                                                         |
|            | 94.00 %                                                                                 |
| 00 %       | 94.00 %<br>99.00 %<br>100.00 %                                                          |
| 00 %       | 99.00 %                                                                                 |
| 00 %       | 99.00 %                                                                                 |