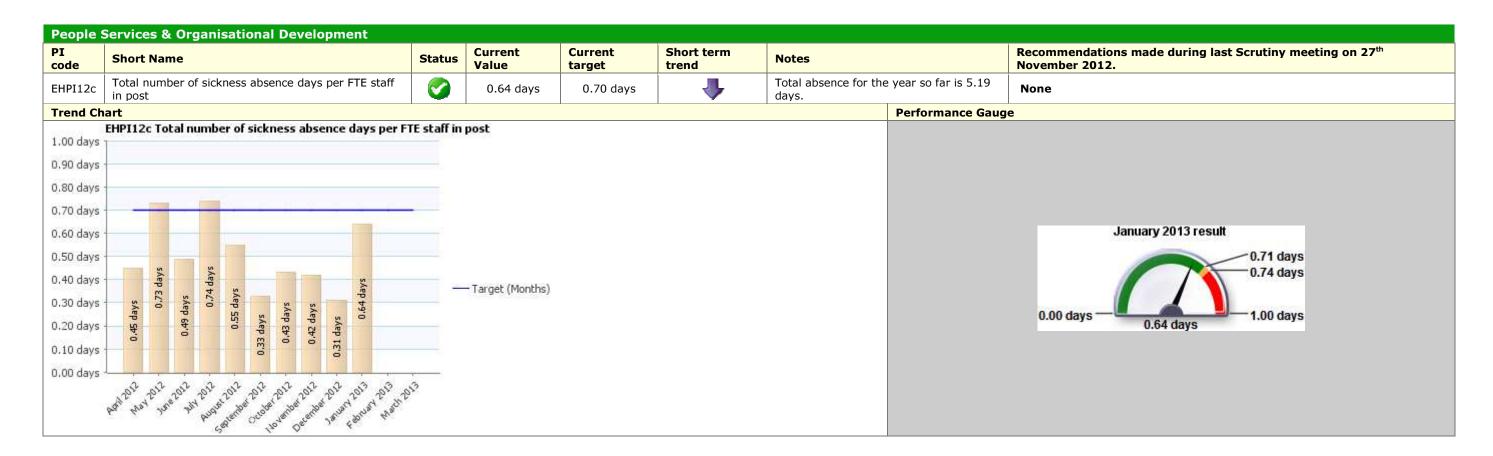

# Traffic Light Green Description People

| PI<br>code                                                     | Short Name                                                                                   | Status           | Current<br>Value | Current<br>target | Short<br>term<br>trend | Notes           For the period 21 January 2013 to 19 February 2013 performance is 9.83 days. This has made the cumulative 22.36 days. |                   | Recommendations made during last                                                                                                |
|----------------------------------------------------------------|----------------------------------------------------------------------------------------------|------------------|------------------|-------------------|------------------------|---------------------------------------------------------------------------------------------------------------------------------------|-------------------|---------------------------------------------------------------------------------------------------------------------------------|
| NI<br>181                                                      | Time taken to process Housing<br>Benefit/Council Tax Benefit new claims and<br>change events |                  | 9.8 days         | 10.0 days         |                        |                                                                                                                                       |                   | Executive members agreed during the me<br>resources are allocated to help improve p<br>support to target backlogs and reduce wa |
| Trend G                                                        | Chart                                                                                        | -                | •                |                   |                        | I                                                                                                                                     | Performance Gauge | *                                                                                                                               |
| 50.0 da<br>45.0 da<br>40.0 da<br>35.0 da<br>25.0 da<br>20.0 da | ays<br>ays<br>ays<br>ays<br>ays                                                              | 47.7 days        |                  | - Target (Months) | )                      |                                                                                                                                       |                   | January 2013 res<br>10.6 days<br>10.1 days                                                                                      |
| 15.0 da<br>10.0 da<br>5.0 da<br>.0 da                          | 0.3 days<br>11.4 days<br>16.6 days<br>23.6 da<br>22.0 da<br>22.0 da<br>18.3 days             | Stand Solar Para | an Pais          |                   |                        |                                                                                                                                       |                   | .0 days 9.8 days                                                                                                                |

st Scrutiny meeting on 27<sup>th</sup> November 2012.

meeting on 4th September 2012 that additional re performance. This resource is providing intensive waiting times

esult