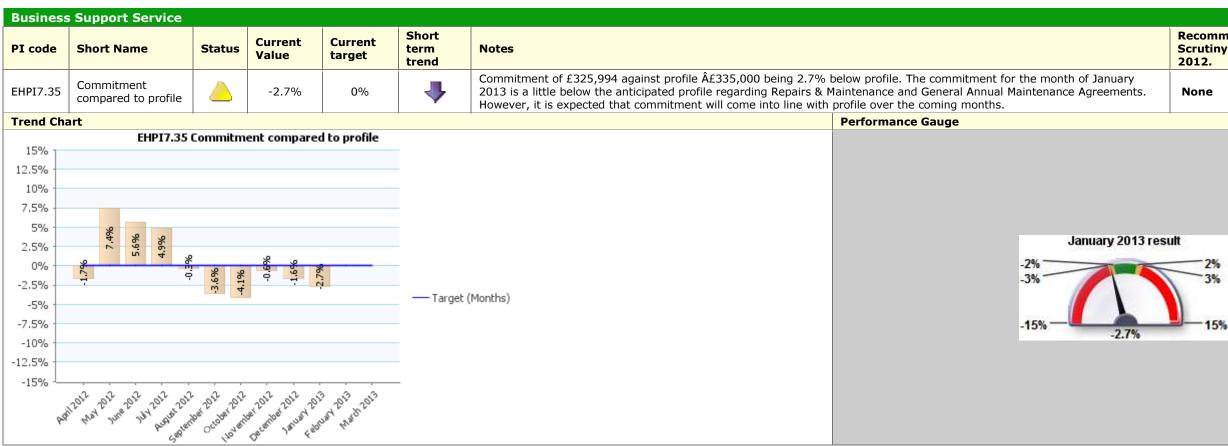

## Traffic Light Amber

**Description** Prosperity

|                | Recommendations made during last<br>Scrutiny meeting on 27 <sup>th</sup> November<br>2012. |
|----------------|--------------------------------------------------------------------------------------------|
| uary<br>ments. | None                                                                                       |
|                | ŀ                                                                                          |