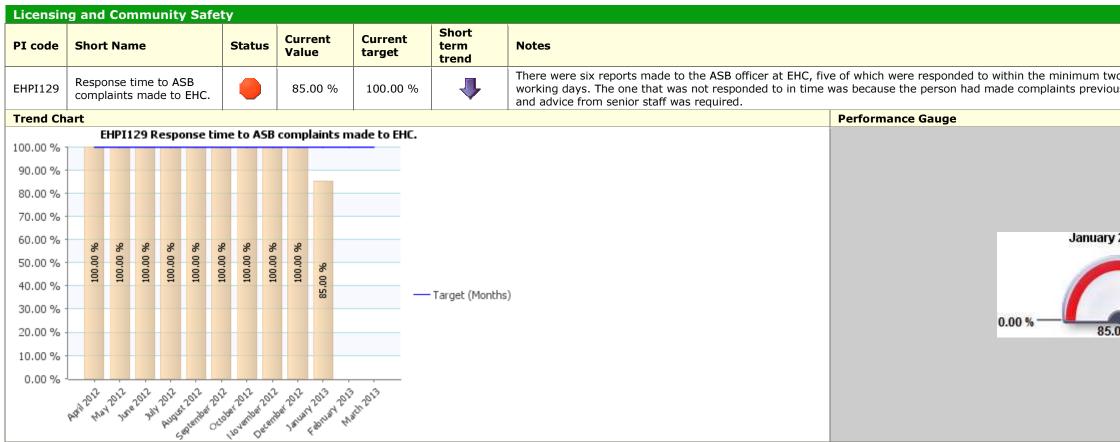

# Traffic Light Red

| Des | сгір | τισπ | Реорі | e |
|-----|------|------|-------|---|
|     |      |      |       |   |

|                        |      | dations made during las<br>eeting on 27 <sup>th</sup> Novembe |  |
|------------------------|------|---------------------------------------------------------------|--|
| ecrease<br>iling<br>ve | None |                                                               |  |
|                        |      |                                                               |  |
|                        |      |                                                               |  |
|                        |      |                                                               |  |
|                        |      |                                                               |  |
|                        |      |                                                               |  |
|                        |      |                                                               |  |
| 2/13 result            |      |                                                               |  |
|                        |      |                                                               |  |

|            | Recommendations made during last<br>Scrutiny meeting on 27 <sup>th</sup> November 2012. |
|------------|-----------------------------------------------------------------------------------------|
| vo<br>usly | None                                                                                    |
|            |                                                                                         |
|            |                                                                                         |
|            |                                                                                         |
|            |                                                                                         |
| 2013       | result                                                                                  |
|            |                                                                                         |
|            |                                                                                         |
|            | 94.00 %                                                                                 |
| 00 %       | 94.00 %<br>99.00 %<br>100.00 %                                                          |
| 00 %       | 99.00 %                                                                                 |
| 00 %       | 99.00 %                                                                                 |