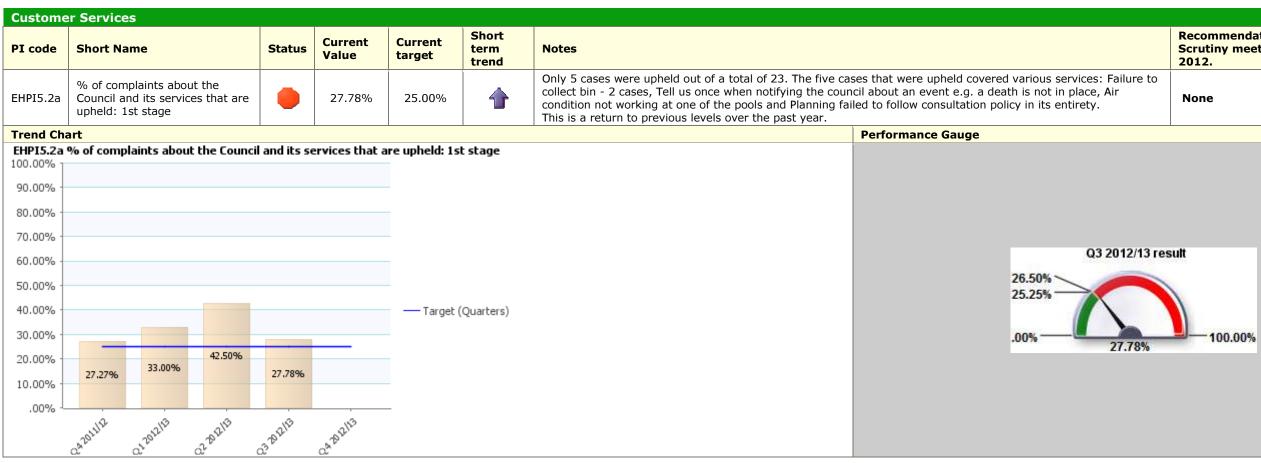

### Traffic Light Green **Description** Prosperity **Customer Services** ΡI Current Current Short term Short Name Status Notes code Value 27<sup>th</sup> November 2012. target trend Continuing improvement - 22 cases out of the 25 received this quarter were % of complaints resolved in 14 Ø EHPI5.1 88.00% 70.00% None dealt with within 10 working days. days or less. **Trend Chart** Performance Gauge EHPI5.1 % of complaints resolved in 14 days or less. 100.00% 90.00% 80.00% 70.00% 60.00% 50.00% 88.00% 86.30% 40.00% - Target (Quarters) 63.30% 30.00% .00% 88.00% 20.00% 10.00% .00% 012012113 a and a and a and a and a