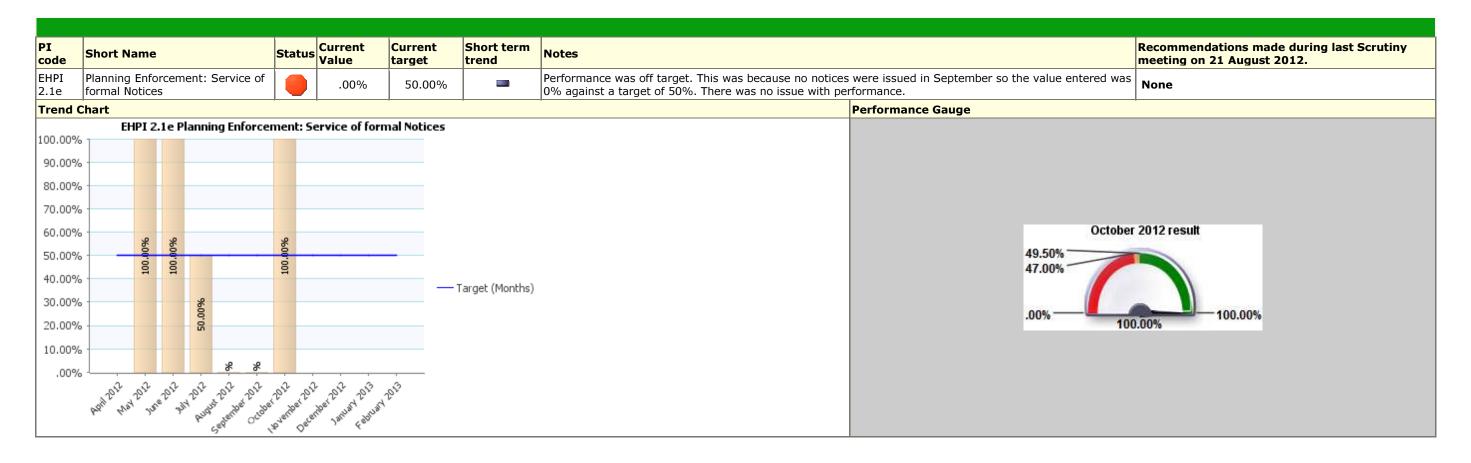

#### July to September Corporate Business Scrutiny Corporate Healthcheck 2012/13



#### Traffic Light Red Description People





#### Traffic Light Red Description Place



### Traffic Light Red Description Prosperity





# Traffic Light Amber Description Prosperity



### Traffic Light Green Description Fit for purpose, services fit for you; Prosperity





# Traffic Light Green Description Prosperity









| PI Status |           | Long Term Trends |               | Short Term Trends |               |
|-----------|-----------|------------------|---------------|-------------------|---------------|
|           | Alert     | 1                | Improving     | •                 | Improving     |
| <u> </u>  | Warning   | -                | No Change     | -                 | No Change     |
| <b>Ø</b>  | ОК        | -                | Getting Worse | -                 | Getting Worse |
| ?         | Unknown   |                  |               |