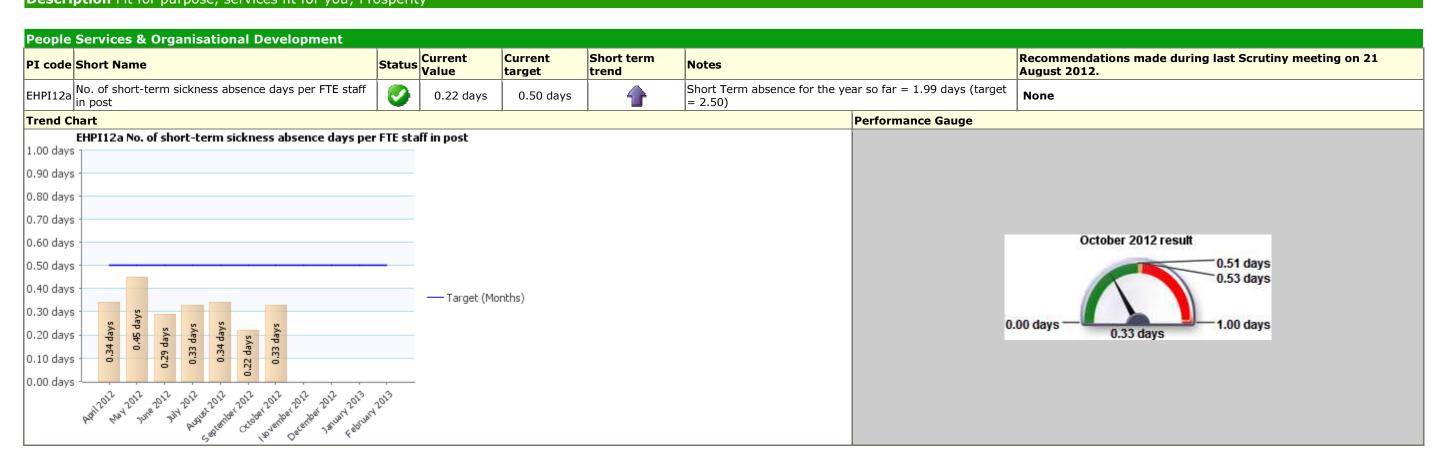

#### July to September Corporate Business Scrutiny Corporate Healthcheck 2012/13