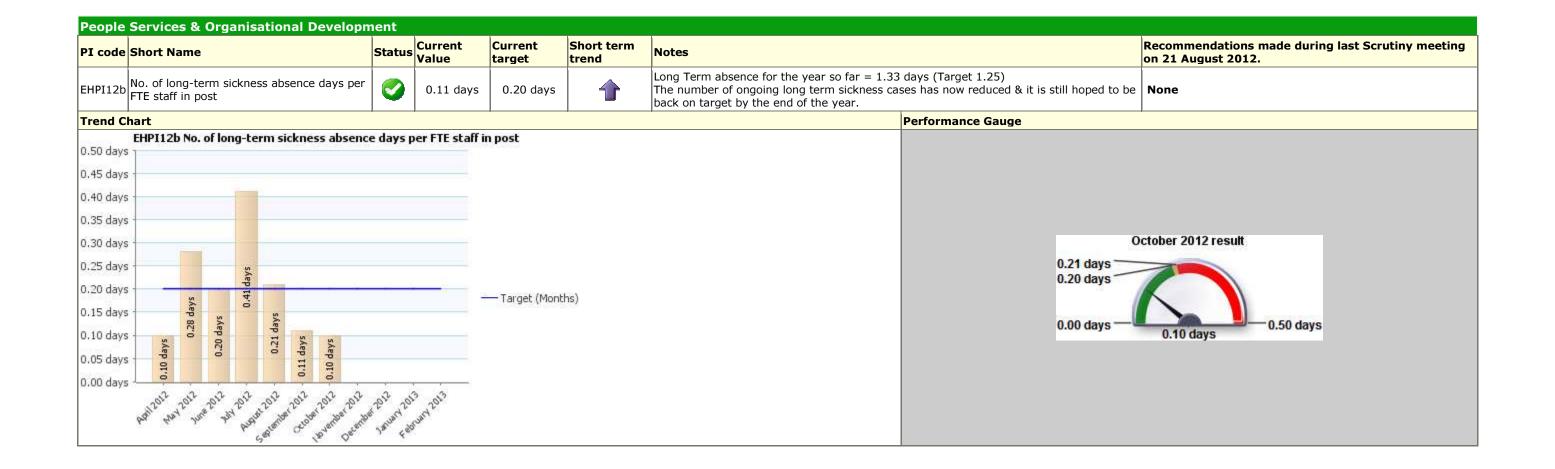

#### July to September Corporate Business Scrutiny Corporate Healthcheck 2012/13