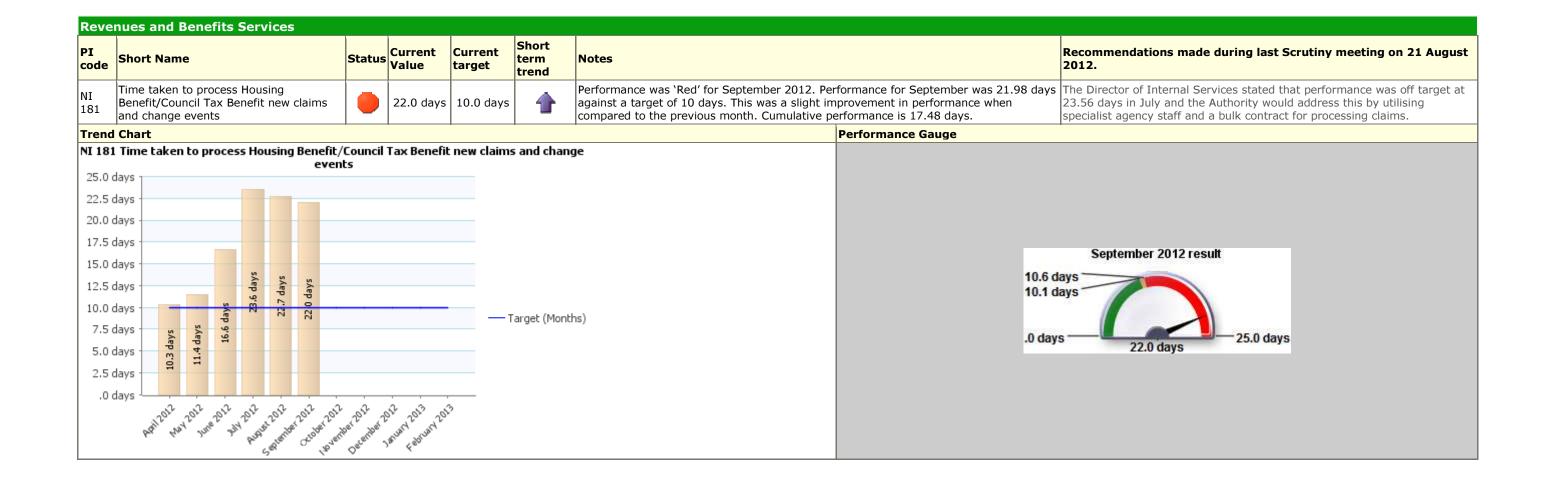

#### July to September Corporate Business Scrutiny Corporate Healthcheck 2012/13



#### Traffic Light Red Description People





#### Traffic Light Red Description Place



### Traffic Light Red Description Prosperity





# Traffic Light Amber Description Prosperity



### Traffic Light Green Description Fit for purpose, services fit for you; Prosperity





# Traffic Light Green Description Prosperity









| PI Status |           | Long Term Trends |               | Short Term Trends |               |
|-----------|-----------|------------------|---------------|-------------------|---------------|
|           | Alert     | 1                | Improving     | •                 | Improving     |
| <u> </u>  | Warning   | -                | No Change     | -                 | No Change     |
| <b>Ø</b>  | ОК        | -                | Getting Worse | -                 | Getting Worse |
| ?         | Unknown   |