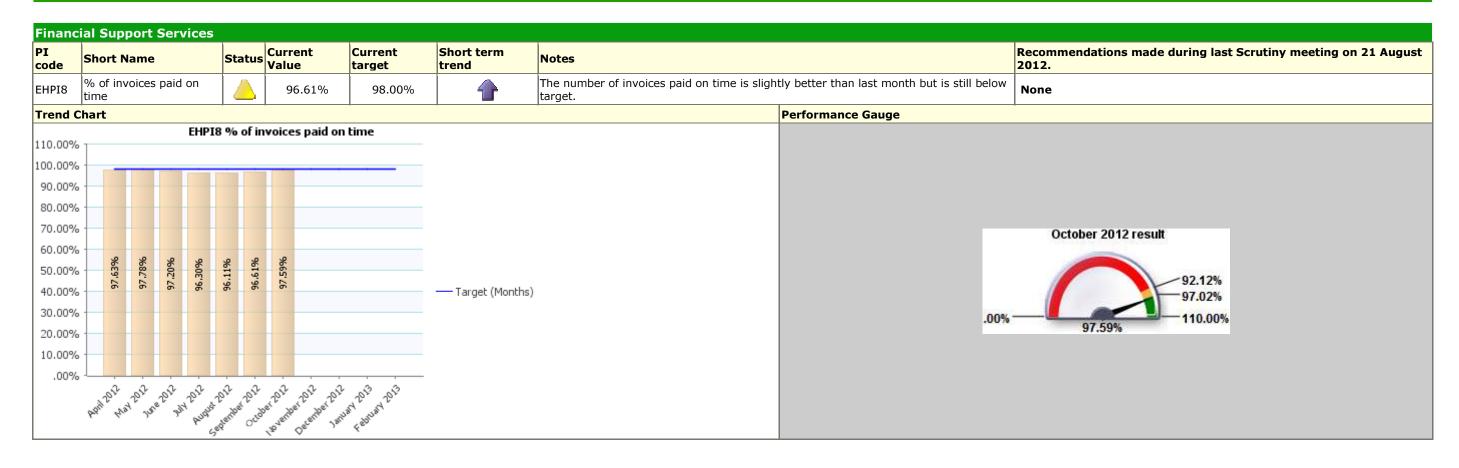

#### July to September Corporate Business Scrutiny Corporate Healthcheck 2012/13