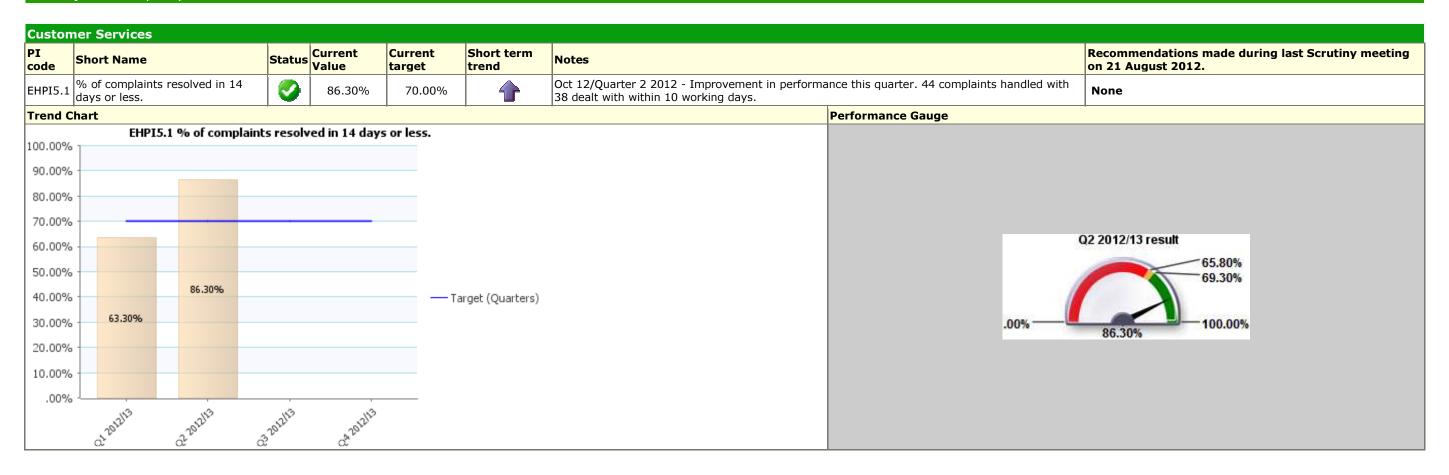

#### July to September Corporate Business Scrutiny Corporate Healthcheck 2012/13



#### Traffic Light Red Description People





#### Traffic Light Red Description Place



### Traffic Light Red Description Prosperity





# Traffic Light Amber Description Prosperity



### Traffic Light Green Description Fit for purpose, services fit for you; Prosperity





# Traffic Light Green Description Prosperity









| PI Status |           | Long Term Trends |               | Short Term Trends |               |
|-----------|-----------|------------------|---------------|-------------------|---------------|
|           | Alert     | 1                | Improving     | •                 | Improving     |
| <u> </u>  | Warning   | -                | No Change     | -                 | No Change     |
| <b>Ø</b>  | ОК        | -                | Getting Worse | -                 | Getting Worse |
| ?         | Unknown   |                  |               |                   |               |
| <u>~</u>  | Data Only |                  |               |                   |               |

#### Essential Reference Paper B