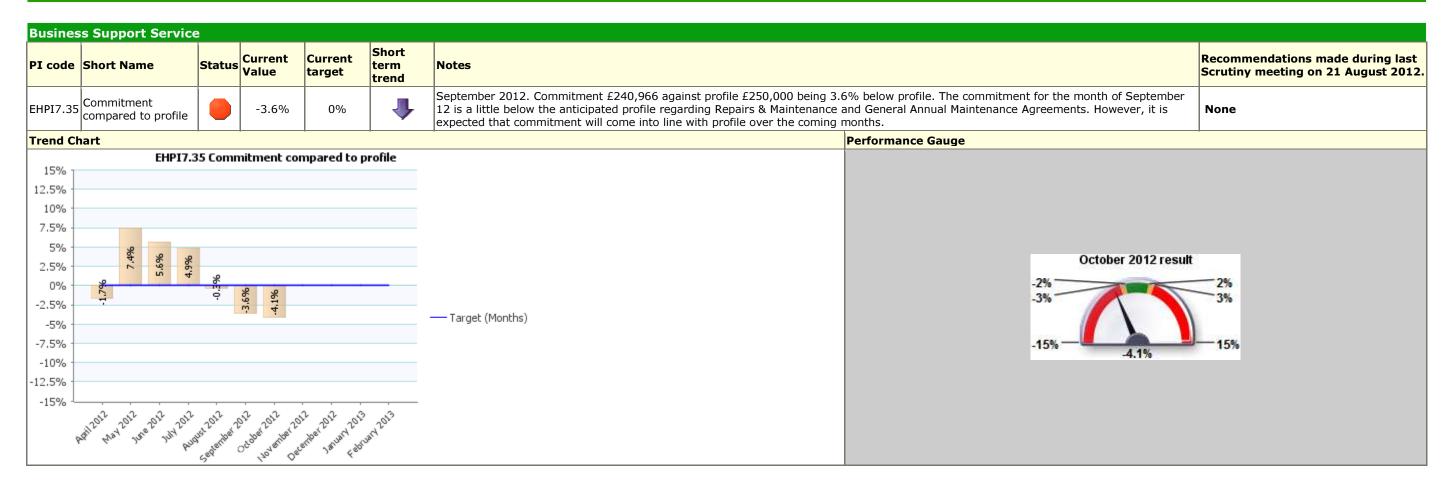

#### July to September Corporate Business Scrutiny Corporate Healthcheck 2012/13



#### Traffic Light Red Description People





#### Traffic Light Red Description Place



### Traffic Light Red Description Prosperity





# Traffic Light Amber Description Prosperity



### Traffic Light Green Description Fit for purpose, services fit for you; Prosperity





# Traffic Light Green Description Prosperity









| PI Status |           | Long Term Trends |               | Short Term Trends |               |
|-----------|-----------|------------------|---------------|-------------------|---------------|
|           | Alert     | 1                | Improving     | •                 | Improving     |
| <u> </u>  | Warning   | -                | No Change     | -                 | No Change     |
| <b>Ø</b>  | ОК        | -                | Getting Worse | -                 | Getting Worse |
| ?         | Unknown   |                  |               |                   |               |
| <u>~</u>  | Data On