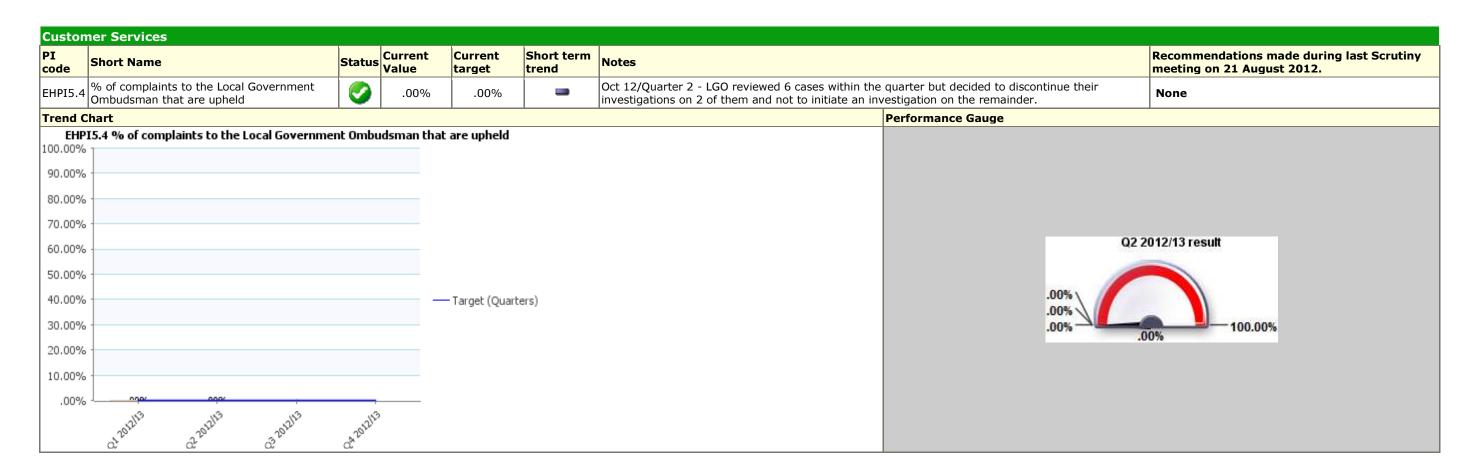

#### July to September Corporate Business Scrutiny Corporate Healthcheck 2012/13



#### Traffic Light Red Description People





#### Traffic Light Red Description Place



### Traffic Light Red Description Prosperity





# Traffic Light Amber Description Prosperity



### Traffic Light Green Description Fit for purpose, services fit for you; Prosperity





# Traffic Light Green Description Prosperity









| PI Status |           | Long Term Trends |               | Short Term Trends |               |
|-----------|-----------|------------------|---------------|-------------------|---------------|
|           | Alert     | 1                | Improving     | •                 | Improving     |
| <u> </u>  | Warning   | -                | No Change     | -                 | No Change     |
| <b>Ø</b>  | ОК        | -                | Getting Worse | -                 | Getting Worse |
| ?         | Unknown   |                  |               |                   |               |
| <u>~</u>  | Data Only |                  |               |                   |               |

#### Essential Reference Paper B