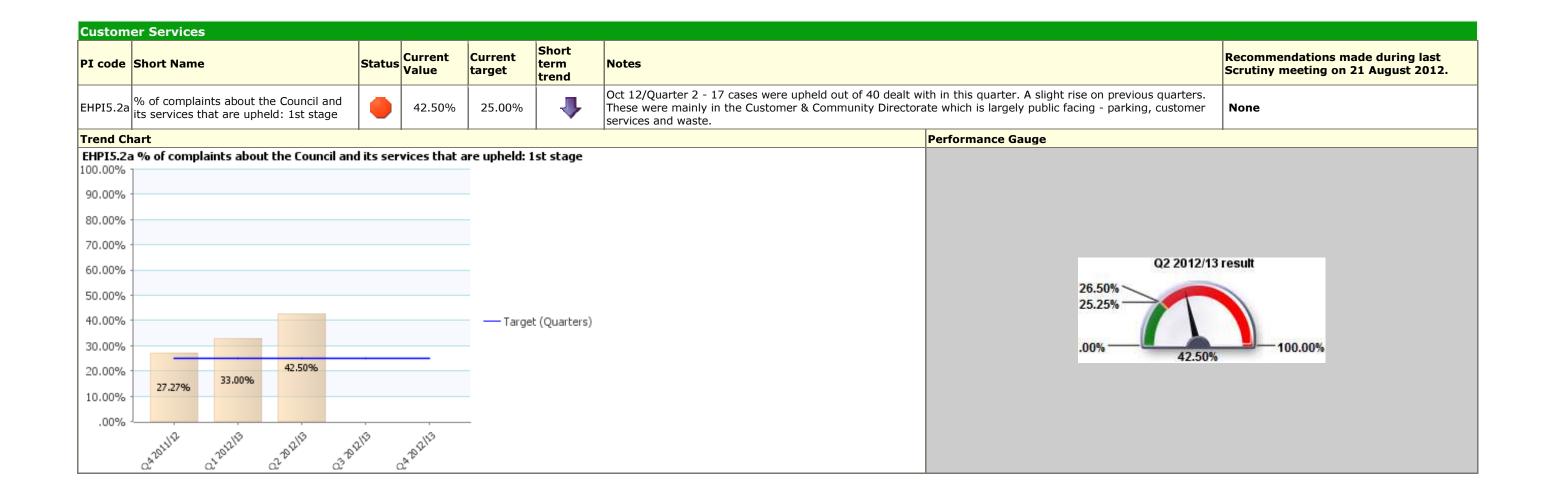

#### July to September Corporate Business Scrutiny Corporate Healthcheck 2012/13