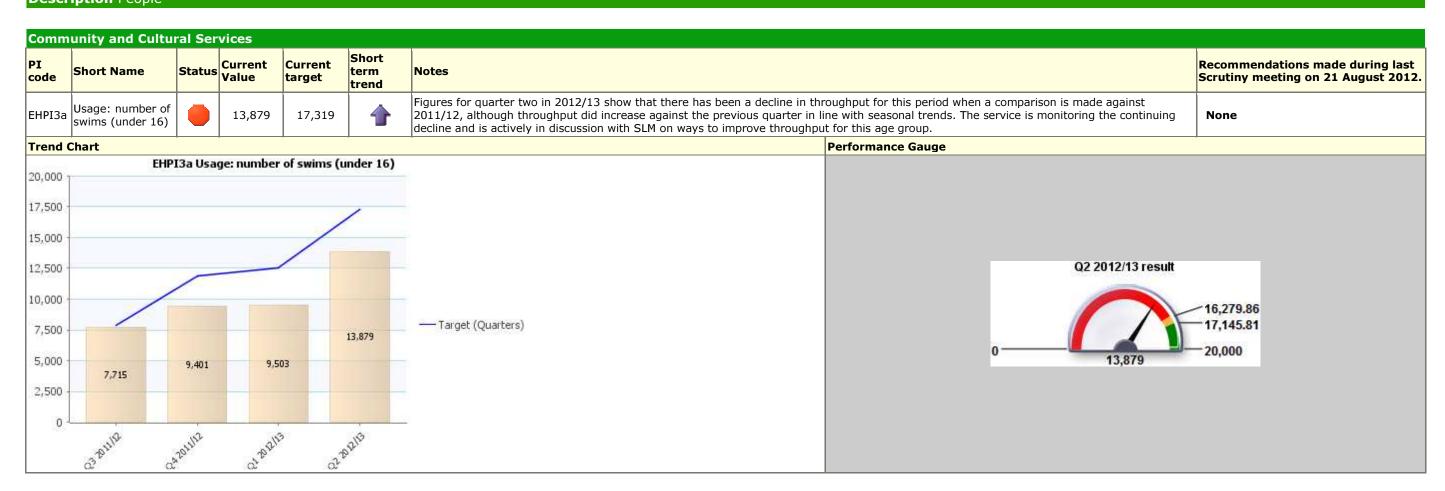

#### July to September Corporate Business Scrutiny Corporate Healthcheck 2012/13



#### Traffic Light Red Description People





#### Traffic Light Red Description Place



### Traffic Light Red Description Prosperity





# Traffic Light Amber Description Prosperity



### Traffic Light Green Description Fit for purpose, services fit for you; Prosperity





# Traffic Light Green Description Prosperity









| PI Status |           | Long Term Trends |               | Short Term Trends |               |
|-----------|-----------|------------------|---------------|-------------------|---------------|
|           | Alert     | 1                | Improving     | •                 | Improving     |
| <u> </u>  | Warning   | -                | No Change     | -                 | No Change     |
| <b>Ø</b>  | ОК        | -                | Getting Worse | -                 | Getting Worse |
| ?         | Unknown