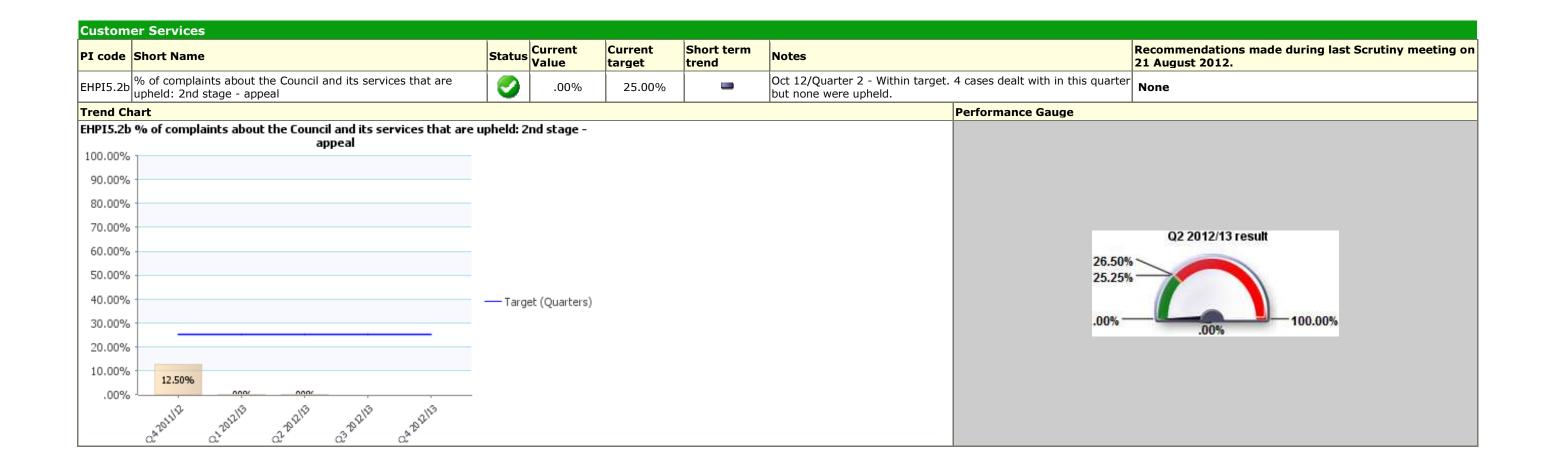

#### July to September Corporate Business Scrutiny Corporate Healthcheck 2012/13



#### Traffic Light Red Description People





#### Traffic Light Red Description Place



### Traffic Light Red Description Prosperity





# Traffic Light Amber Description Prosperity



### Traffic Light Green Description Fit for purpose, services fit for you; Prosperity





# Traffic Light Green Description Prosperity









| PI Status |           | Long Term Trends |               | Short Term Trends |               |
|-----------|-----------|------------------|---------------|-------------------|---------------|
|           | Alert     | 1                | Improving     | •                 | Improving     |
| <u> </u>  | Warning   | -                | No Change     | -                 | No Change     |
| <b>Ø</b>  | ОК        | -                | Getting Worse | -                 | Getting Worse |
| ?         | Unknown   |                  |               |                   |               |
| <u>~</u>  | Data Only |                  |               |                   |               |

#### Essential Reference Paper B