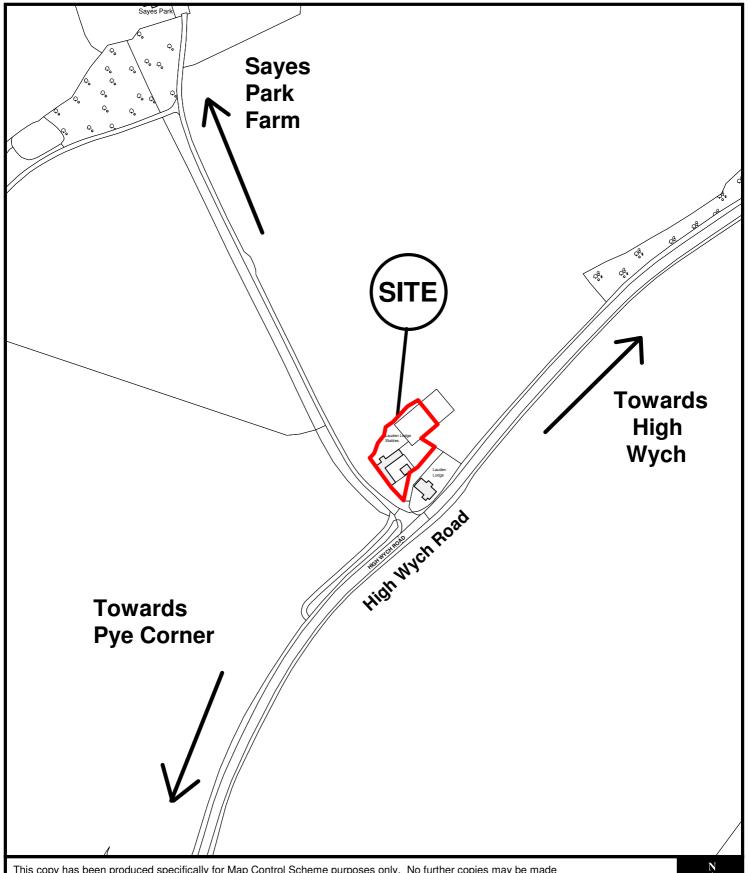

East Herts Council Wallfields Pegs Lane Hertford SG13 8EQ

Tel: 01279 655261

Address: Three Lillies Lodge, High Wych Road, High Wych,

Sawbridgeworth, Hertfordshire, CM21 0JE

Reference: 3/15/0863/HH

Scale: 1:2500

O.S Sheet: TL4513

Date of Print: 29 July 2015