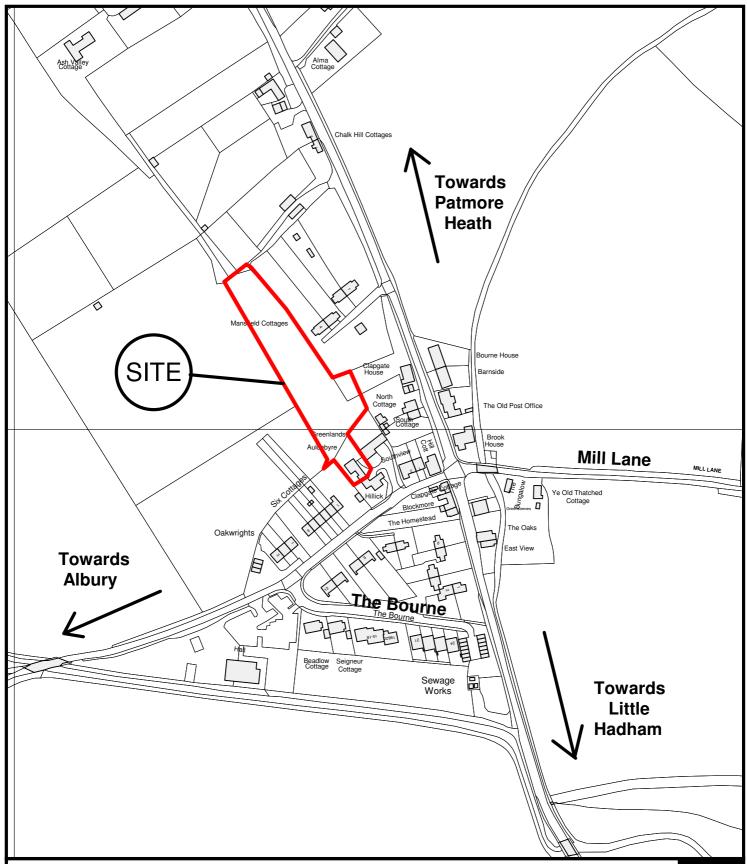

East Herts Council Wallfields Pegs Lane Hertford SG13 8EQ

Tel: 01279 655261

Address: Auldebyre, Clapgate, Albury, SG11 2JL

Reference: 3/15/1226/HH

Scale: 1:2500

O.S Sheet: TL4424

Date of Print: 30 July 2015